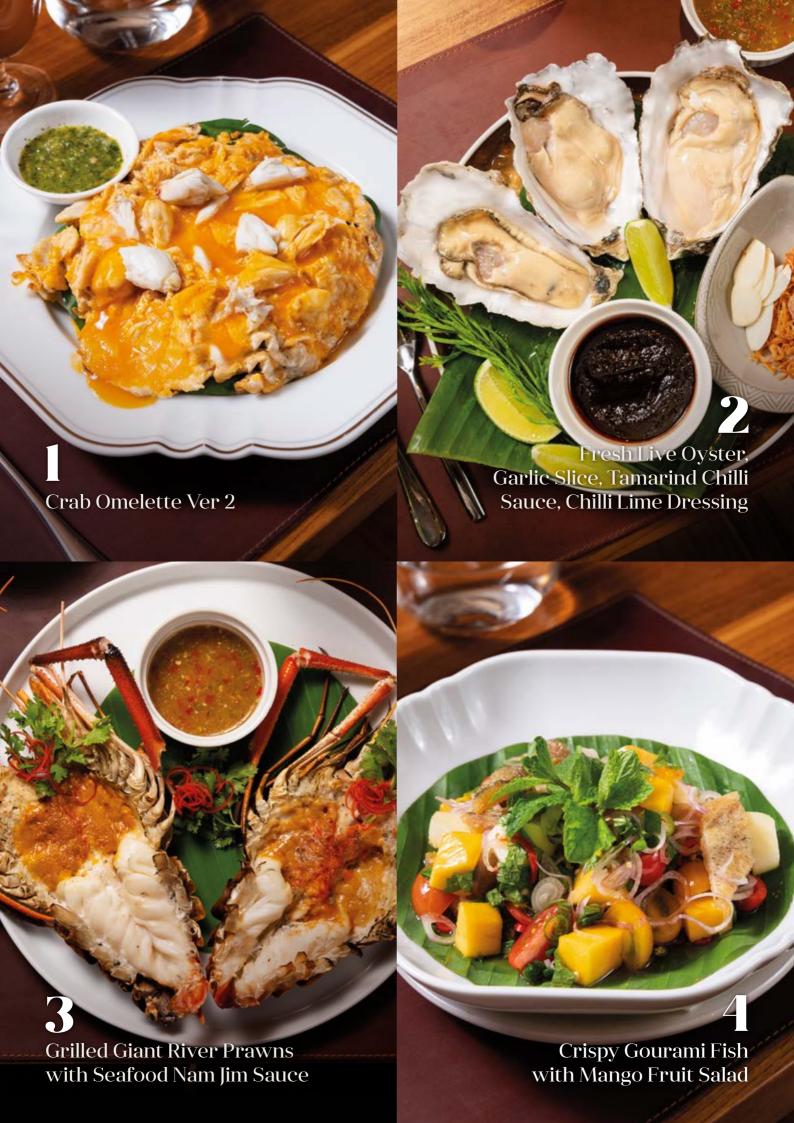

#### Fresh Seafood from Songkhla, Hatyai Arrives Fresh Every Week

| 1 | Crab Omelette Ver 2 Chunky jumbo lump, runny duck eggs                          | RM 128             |
|---|---------------------------------------------------------------------------------|--------------------|
| 2 | Fresh Live Oyster, Garlic Slice,<br>Tamarind Chilli Sauce, Chilli               |                    |
| 3 | Lime Dressing  Per piece  Grilled Giant River Prawns with Seafood Nam Jim Sauce | RM <b>29</b> p/pc  |
|   | 170-200gm per piece                                                             | $^{RM}48$ p/100gms |
| 4 | Crispy Gourami Fish<br>with Mango Fruit Salad                                   | RM 38              |