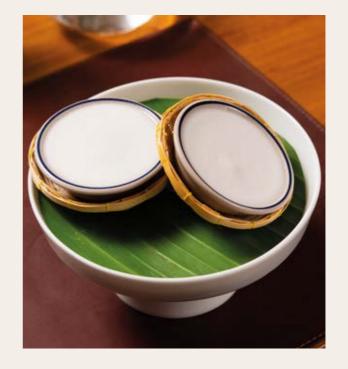

### Classic Thai Desserts

Mango Sticky Rice

Red Rubies RM 25

Kahnom Tuai RM 25

Signature Fresh Coconut Jellies

Luk Chup
RM 25