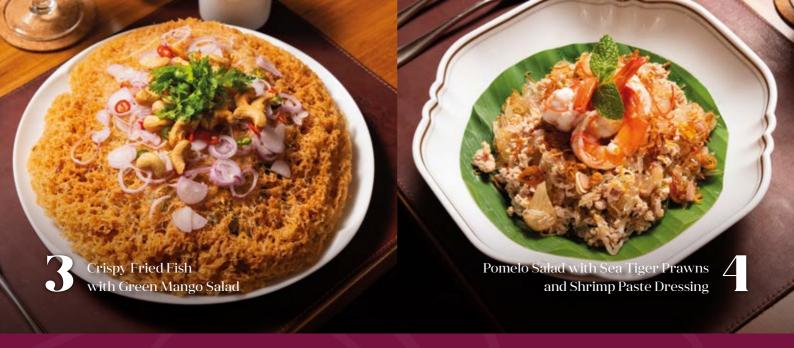

# Top 10 Best Selling Dishes

Gai's Signature Crab Omelette by Darren Chin Ver 1 RM 180 Lady Boss Nana Signature Tom Yum Seafood

Medium 2-3 pax

RM 135 RM 188

Large 4-5 pax

Tom Yum Seafood

Crispy Fried Fish with Green Mango Salad RM 58 Pomelo Salad with Sea Tiger Prawns and Shrimp Paste Dressing

### **Starter Dishes**

Miang Kham RM 25

Assorted Thai Spring Roll

Mama Nuanta's Crispy Chicken Skins

Crispy Fish and Green Mango Salad

Super Premium Crab Ball

Pomelo Salad with Tiger Prawn <sup>RM</sup> 58