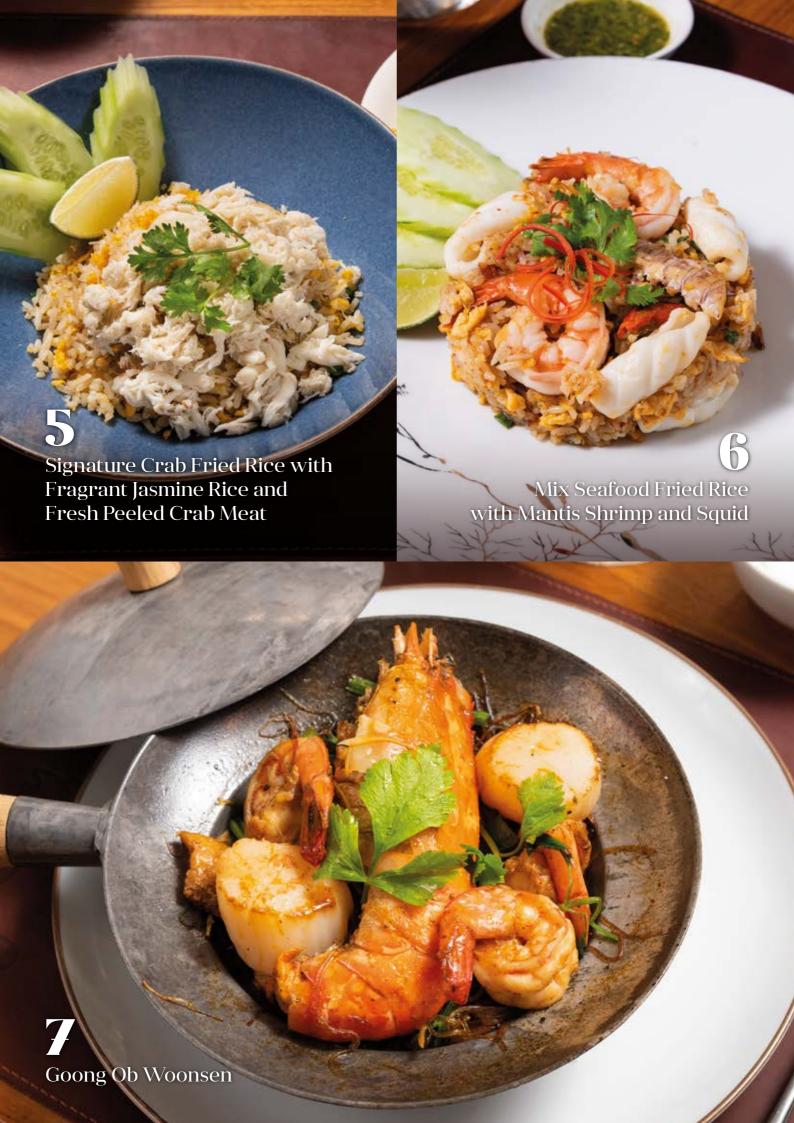

# **Mains**

| 1 | Gai's Signature Crab Omelette<br>by Darren Chin                                       | RM 180          |
|---|---------------------------------------------------------------------------------------|-----------------|
| 2 | Thai Style Wagyu Steak with<br>Jim Jaew Dipping Sauce with<br>Roasted Rice            | RM 138          |
| 3 | Hatyai Style Fried Free Range Chicken  1/2 bird Full bird                             | RM 58<br>RM 108 |
| 4 | Pad Kra Phao XXL  Chicken  Mix seafood (mantis shrimp, squid, prawn, mussels)         | RM 35<br>RM 98  |
| 5 | Signature Crab Fried Rice with<br>Fragrant Jasmine Rice and<br>Fresh Peeled Crab Meat | RM 48           |
| 6 | Mix Seafood Fried Rice with Mantis<br>Shrimp and Squid                                | RM 38           |
| 7 | Goong Ob Woonsen  Glass noodles in hotpot with giant river prawns and fresh scallops  | RM 138          |