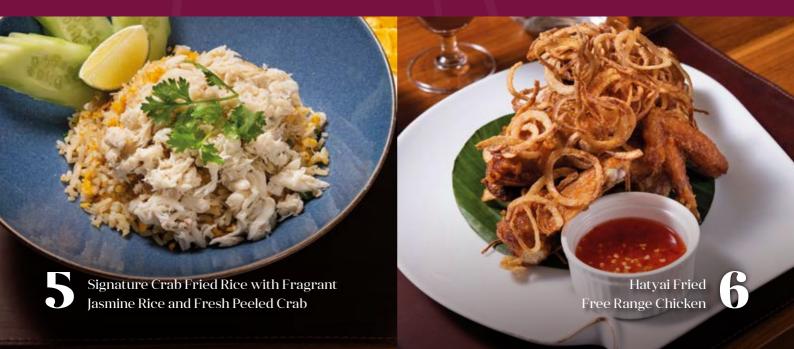

Signature Crab Fried Rice with Fragrant Jasmine Rice and Fresh Peeled Crab Meat Hatyai Fried Free Range Chicken

 $^{1/2 \text{ bird}}$  RM 58