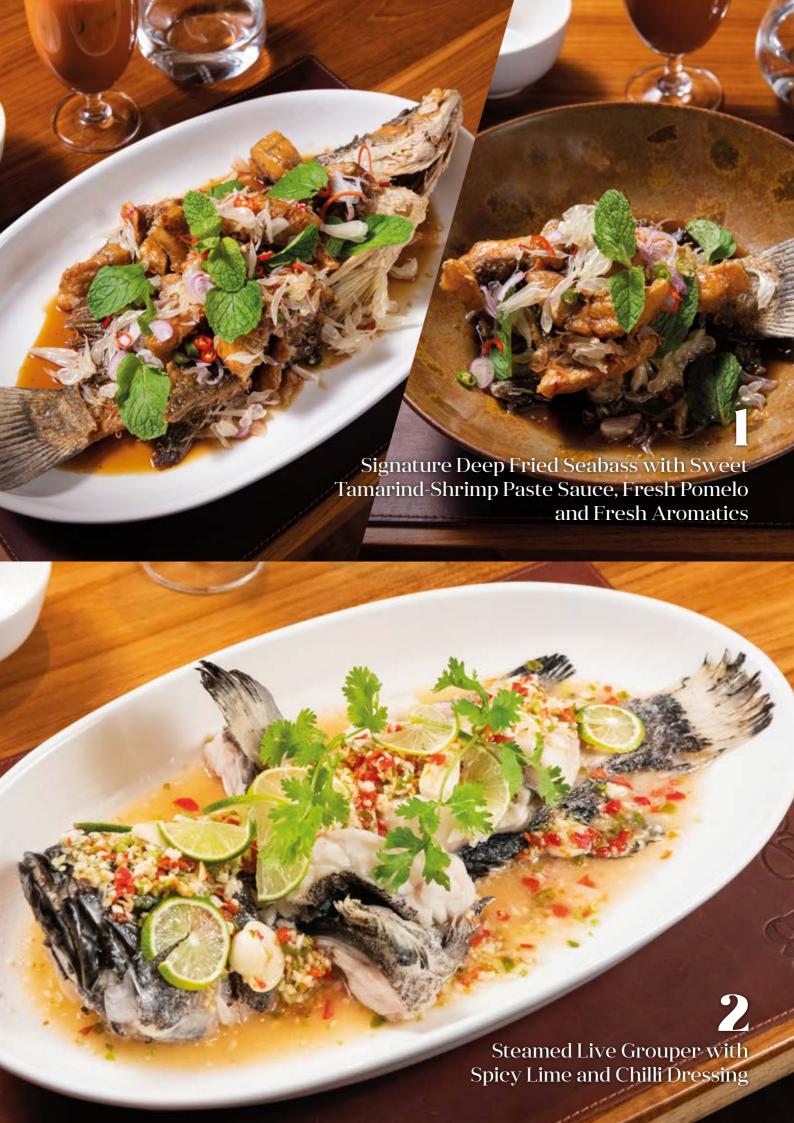

#### Pha Naeng Red Curry

Wagyu beef  ${
m RM}\,78$  Chicken  ${
m RM}\,48$ 

Signature Deep Fried Seabass with Aromatics, Fresh Pomelo and Sweet Tamarind and Shrimp Paste Sauce

 $\begin{array}{cc} \text{Half fish} & \text{RM 88} \\ \text{Full fish} & \text{RM 168} \end{array}$ 

#### Fresh Seafood from Songkhla, Hatyai Arrives Fresh Every Week

| 1 | Crab Omelette Ver 2 Chunky jumbo lump, runny duck eggs                          | RM 128             |
|---|---------------------------------------------------------------------------------|--------------------|
| 2 | Fresh Live Oyster, Garlic Slice,<br>Tamarind Chilli Sauce, Chilli               |                    |
| 3 | Lime Dressing  Per piece  Grilled Giant River Prawns with Seafood Nam Jim Sauce | RM <b>29</b> p/pc  |
|   | 170-200gm per piece                                                             | $^{RM}48$ p/100gms |
| 4 | Crispy Gourami Fish<br>with Mango Fruit Salad                                   | RM 38              |