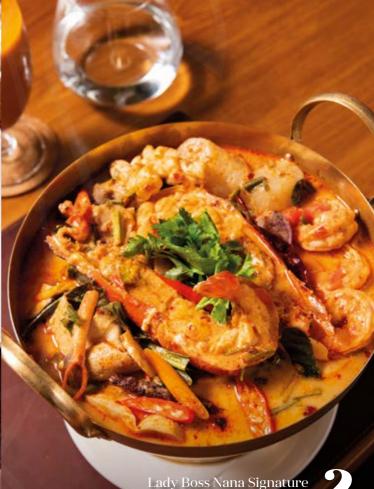

# Top 10 Best Selling Dishes

Gai's Signature Crab Omelette by Darren Chin Ver 1 RM 180 Lady Boss Nana Signature Tom Yum Seafood

Medium 2-3 pax

RM 135 RM 188

Large 4-5 pax

Tom Yum Seafood

Crispy Fried Fish with Green Mango Salad RM 58 Pomelo Salad with Sea Tiger Prawns and Shrimp Paste Dressing

## Curries, Stews and Soups

Lady Boss Nana Signature Tom Yum Seafood

Wagyu beef

|   | Medium 2-3 pax Large 4-5 pax                                        | RM 135<br>RM 188        |
|---|---------------------------------------------------------------------|-------------------------|
| 2 | Southern Style Yellow Curry<br>with Freshly Peeled Cockles          | RM 38                   |
| 3 | Phong Kari Style Jumbo Lump<br>Crab                                 | RM 148                  |
| 4 | Mama Nuanta's Thai Green Curry  Chicken  Wagyu beef  Mix vegetables | RM 48<br>RM 78<br>RM 38 |
| 5 | Pha Naeng Red Curry Chicken                                         | RM 48                   |