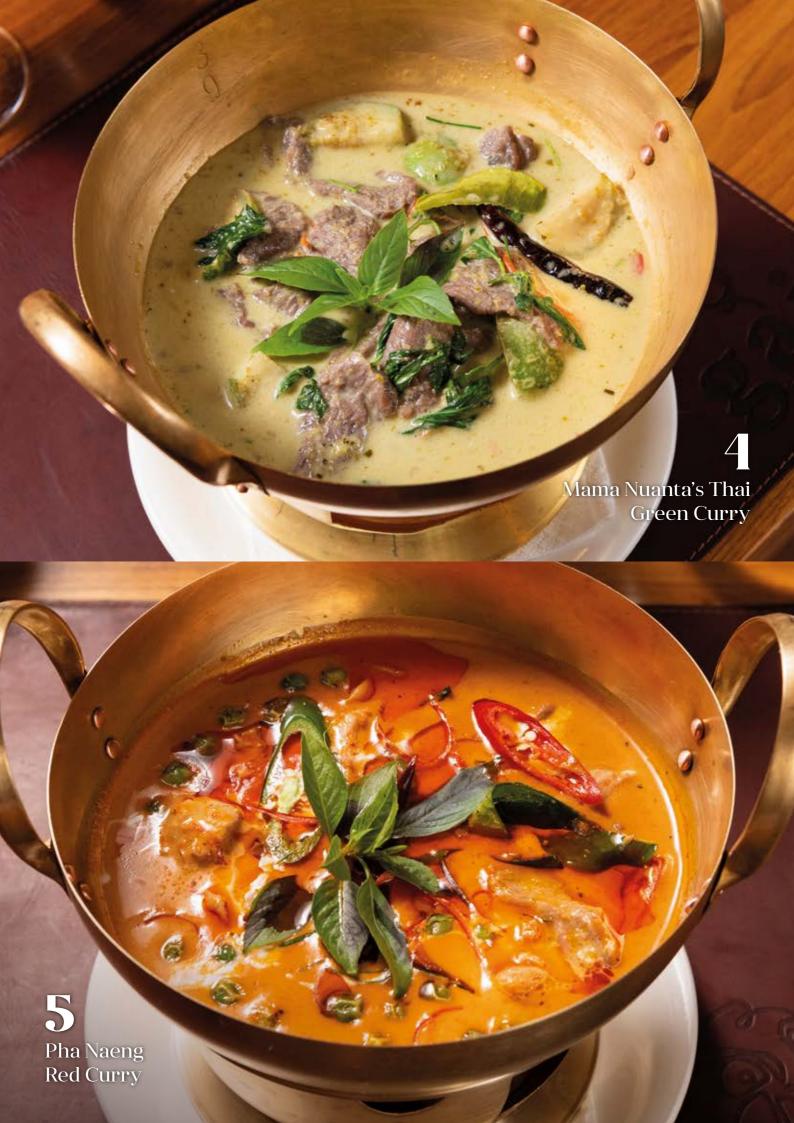

#### Mama Nuanta's Thai Green Curry

 $\begin{array}{c} \text{Chicken} & \text{RM 48} \\ \text{Wagyu beef} & \text{RM 78} \\ \text{Mix vegetables} & \text{RM 38} \\ \end{array}$ 

#### Pha Naeng Red Curry

Wagyu beef  ${
m RM}\,78$  Chicken  ${
m RM}\,48$ 

Signature Deep Fried Seabass with Aromatics, Fresh Pomelo and Sweet Tamarind and Shrimp Paste Sauce

 $\begin{array}{cc} \text{Half fish} & \text{RM 88} \\ \text{Full fish} & \text{RM 168} \end{array}$ 