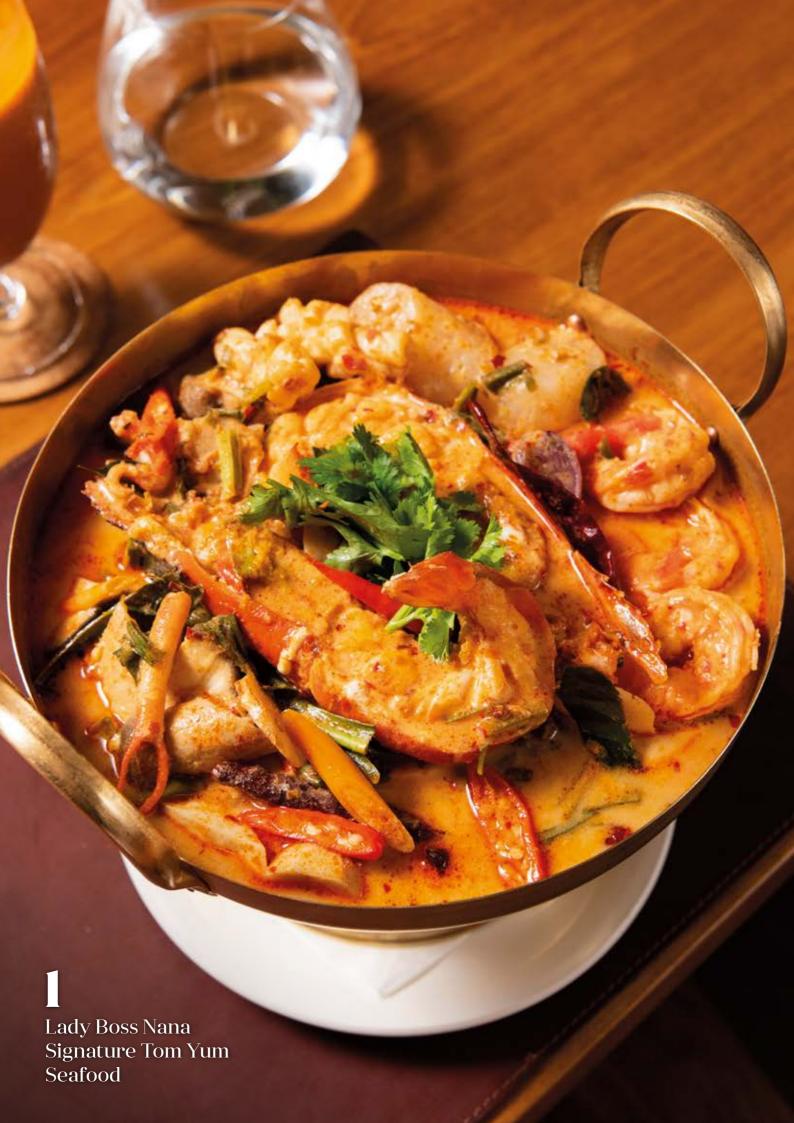

# Top 10 Best Selling Dishes

Gai's Signature Crab Omelette by Darren Chin Ver 1 RM 180 Lady Boss Nana Signature Tom Yum Seafood

Medium 2-3 pax

RM 135 RM 188

Large 4-5 pax

Tom Yum Seafood

Crispy Fried Fish with Green Mango Salad RM 58 Pomelo Salad with Sea Tiger Prawns and Shrimp Paste Dressing

## Curries, Stews and Soups

Lady Boss Nana Signature Tom Yum Seafood

Wagyu beef

|   | Medium 2-3 pax Large 4-5 pax                                        | RM 135<br>RM 188        |
|---|---------------------------------------------------------------------|-------------------------|
| 2 | Southern Style Yellow Curry<br>with Freshly Peeled Cockles          | RM 38                   |
| 3 | Phong Kari Style Jumbo Lump<br>Crab                                 | RM 148                  |
| 4 | Mama Nuanta's Thai Green Curry  Chicken  Wagyu beef  Mix vegetables | RM 48<br>RM 78<br>RM 38 |
| 5 | Pha Naeng Red Curry Chicken                                         | RM 48                   |