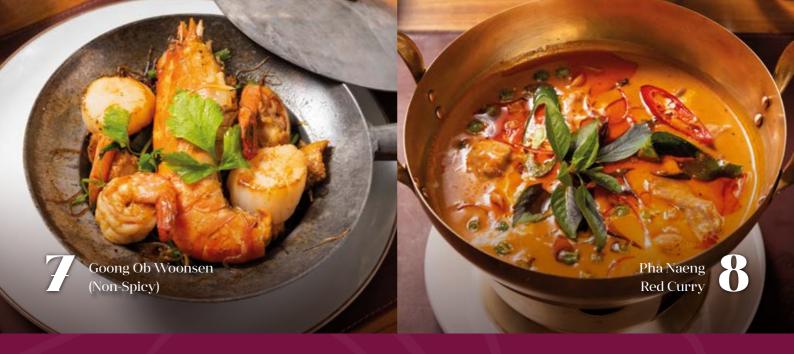

## Goong Ob Woonsen (Non-Spicy) RM 138

Glass noodles in hotpot with giant river prawns and fresh scallops

#### Pha Naeng Red Curry

Wagyu beef  ${
m RM}\,78$  Chicken  ${
m RM}\,48$ 

Signature Deep Fried Seabass with Aromatics, Fresh Pomelo and Sweet Tamarind and Shrimp Paste Sauce

 $\begin{array}{cc} \text{Half fish} & \text{RM 88} \\ \text{Full fish} & \text{RM 168} \end{array}$ 