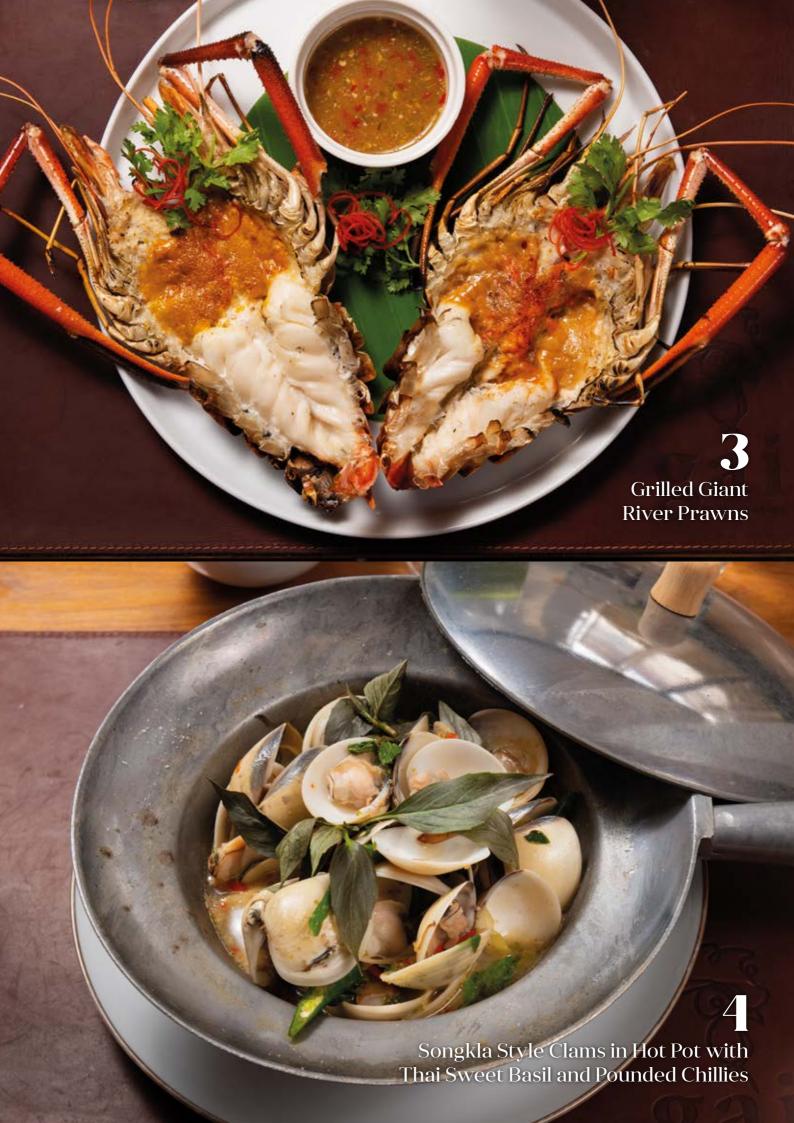

#### Fresh Seafood from Songkhla, Hatyai Arrives Fresh Every Week

| 1 | Crab Omelette Ver 2 Chunky jumbo lump, runny duck eggs                          | RM 128             |
|---|---------------------------------------------------------------------------------|--------------------|
| 2 | Fresh Live Oyster, Garlic Slice,<br>Tamarind Chilli Sauce, Chilli               |                    |
| 3 | Lime Dressing  Per piece  Grilled Giant River Prawns with Seafood Nam Jim Sauce | RM <b>29</b> p/pc  |
|   | 170-200gm per piece                                                             | $^{RM}48$ p/100gms |
| 4 | Crispy Gourami Fish<br>with Mango Fruit Salad                                   | RM 38              |

## Goong Ob Woonsen (Non-Spicy) RM 138

Glass noodles in hotpot with giant river prawns and fresh scallops