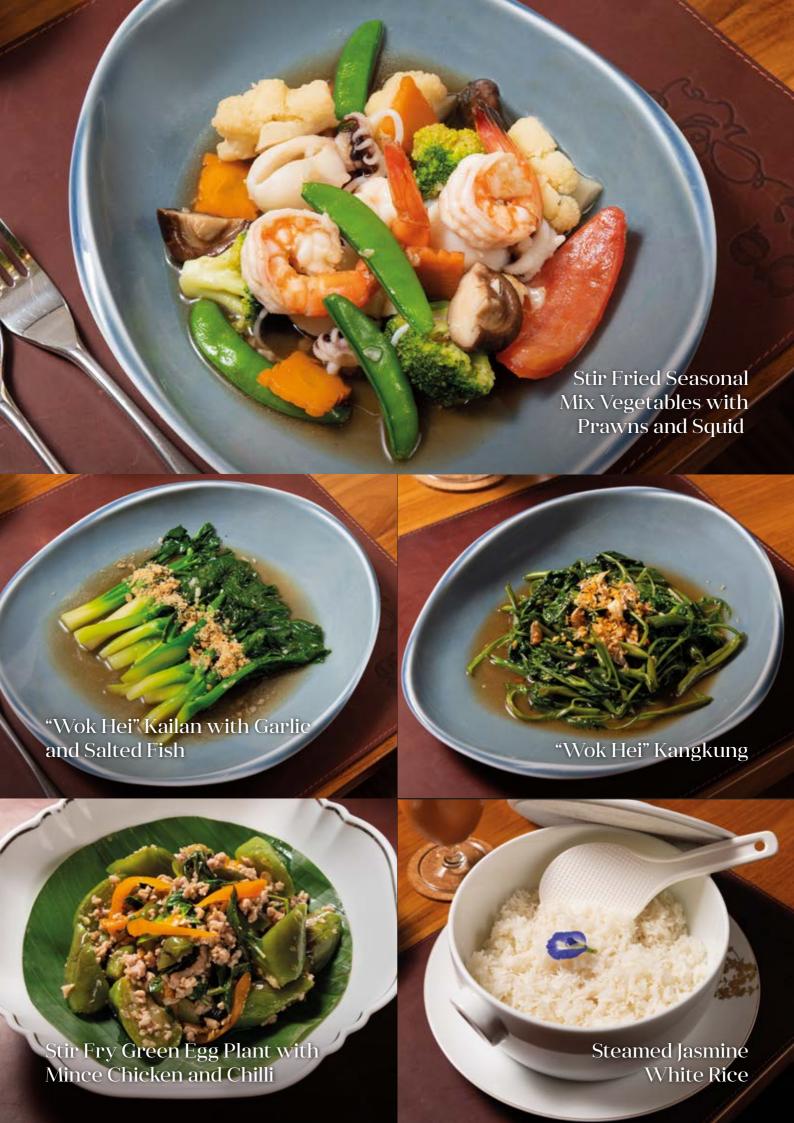

# Thai Style "Wok hei" Vegetables

| Stir Fried Seasonal Mix<br>Vegetables with Prawns<br>and Squid | RM 38        |
|----------------------------------------------------------------|--------------|
| "Wok Hei" Kailan with Garlic<br>and Salted Fish                | RM 19        |
| "Wok Hei" Kangkung                                             | RM 19        |
| Stir Fry Green Egg Plant with<br>Mince Chicken and Chilli      | RM <b>32</b> |

| Thai Style Plain Omelette  | RM 15       |
|----------------------------|-------------|
| Plain Egg Fried Rice       | RM 18       |
| Steamed Jasmine White Rice | RМ <b>4</b> |
| Large bowl                 | RM20        |