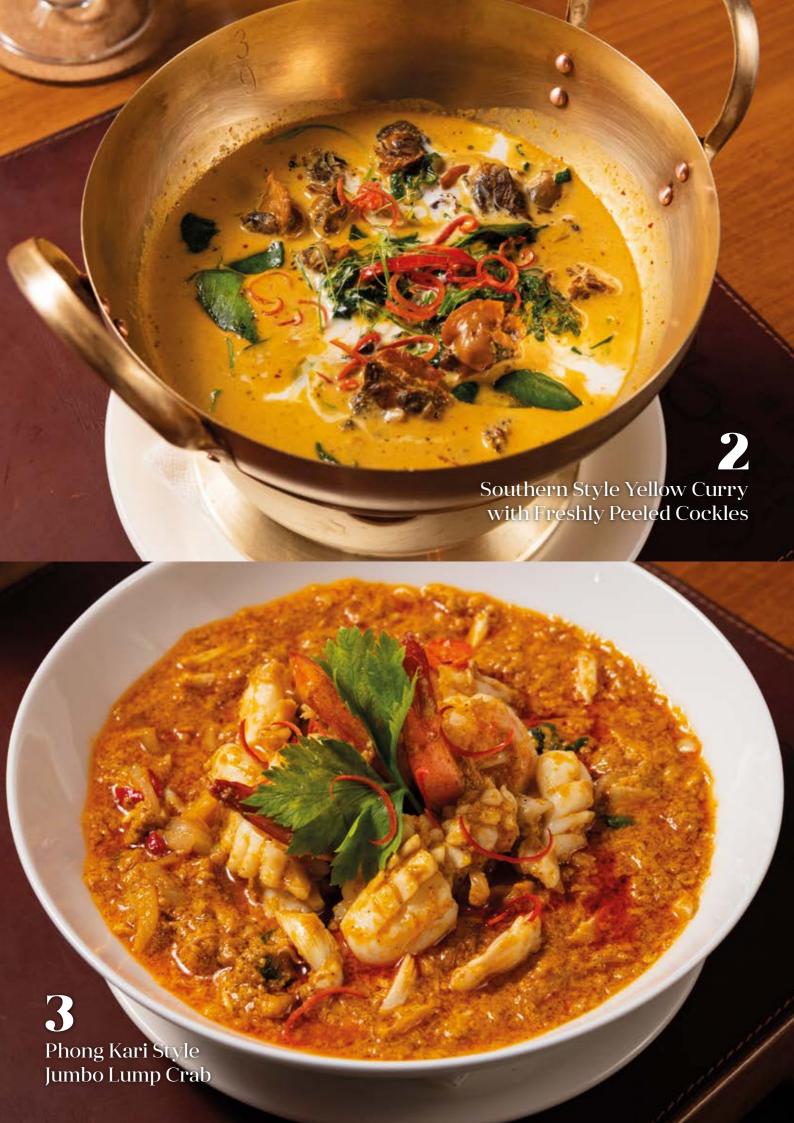

## Curries, Stews and Soups

Lady Boss Nana Signature Tom Yum Seafood

Wagyu beef

|   | Medium 2-3 pax Large 4-5 pax                                        | RM 135<br>RM 188        |
|---|---------------------------------------------------------------------|-------------------------|
| 2 | Southern Style Yellow Curry<br>with Freshly Peeled Cockles          | RM 38                   |
| 3 | Phong Kari Style Jumbo Lump<br>Crab                                 | RM 148                  |
| 4 | Mama Nuanta's Thai Green Curry  Chicken  Wagyu beef  Mix vegetables | RM 48<br>RM 78<br>RM 38 |
| 5 | Pha Naeng Red Curry Chicken                                         | RM 48                   |