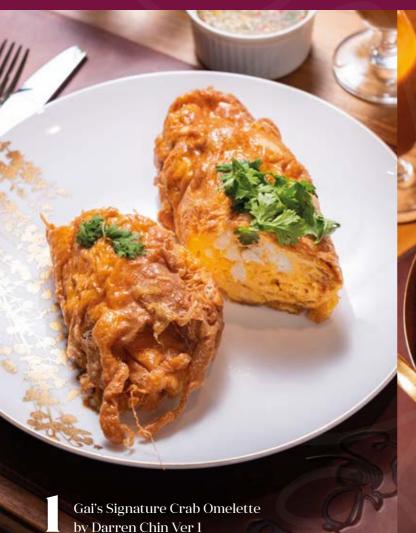

# Top 10 Best Selling Dishes

Gai's Signature Crab Omelette by Darren Chin Ver 1 RM 180 Lady Boss Nana Signature Tom Yum Seafood

Medium 2-3 pax

RM 135 RM 188

Large 4-5 pax

Tom Yum Seafood

Crispy Fried Fish with Green Mango Salad RM 58 Pomelo Salad with Sea Tiger Prawns and Shrimp Paste Dressing

# **Mains**

| 1 | Gai's Signature Crab Omelette<br>by Darren Chin                                       | RM 180          |
|---|---------------------------------------------------------------------------------------|-----------------|
| 2 | Thai Style Wagyu Steak with<br>Jim Jaew Dipping Sauce with<br>Roasted Rice            | RM 138          |
| 3 | Hatyai Style Fried Free Range Chicken  1/2 bird Full bird                             | RM 58<br>RM 108 |
| 4 | Pad Kra Phao XXL  Chicken  Mix seafood (mantis shrimp, squid, prawn, mussels)         | RM 35<br>RM 98  |
| 5 | Signature Crab Fried Rice with<br>Fragrant Jasmine Rice and<br>Fresh Peeled Crab Meat | RM 48           |
| 6 | Mix Seafood Fried Rice with Mantis<br>Shrimp and Squid                                | RM 38           |
| 7 | Goong Ob Woonsen  Glass noodles in hotpot with giant river prawns and fresh scallops  | RM 138          |