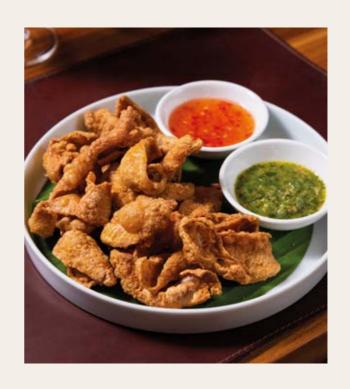

### **Starter Dishes**

Miang Kham RM 25

Assorted Thai Spring Roll

Mama Nuanta's Crispy Chicken Skins

Crispy Fish and Green Mango Salad

Super Premium Crab Ball

Pomelo Salad with Tiger Prawn <sup>RM</sup> 58