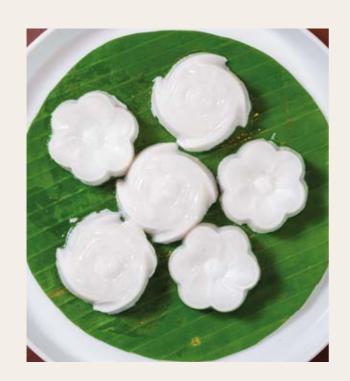

### Classic Thai Desserts

Mango Sticky Rice

Red Rubies RM 25

Kahnom Tuai RM 25

Signature Fresh Coconut Jellies

Luk Chup
RM 25