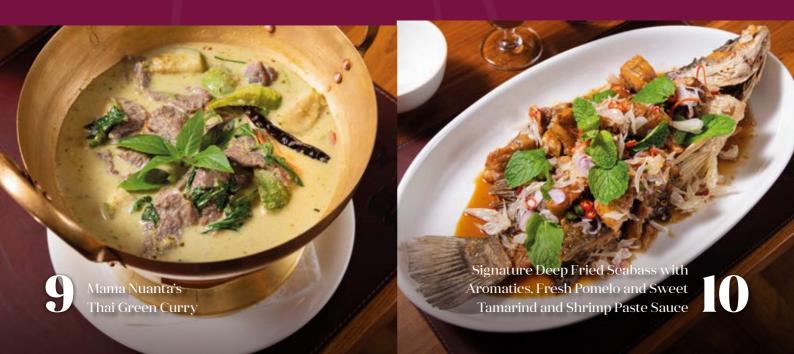

#### Mama Nuanta's Thai Green Curry

 $\begin{array}{c} \text{Chicken} & \text{RM 48} \\ \text{Wagyu beef} & \text{RM 78} \\ \text{Mix vegetables} & \text{RM 38} \\ \end{array}$ 

#### Pha Naeng Red Curry

Wagyu beef  ${
m RM}\,78$  Chicken  ${
m RM}\,48$ 

Signature Deep Fried Seabass with Aromatics, Fresh Pomelo and Sweet Tamarind and Shrimp Paste Sauce

 $\begin{array}{cc} \text{Half fish} & \text{RM 88} \\ \text{Full fish} & \text{RM 168} \end{array}$ 