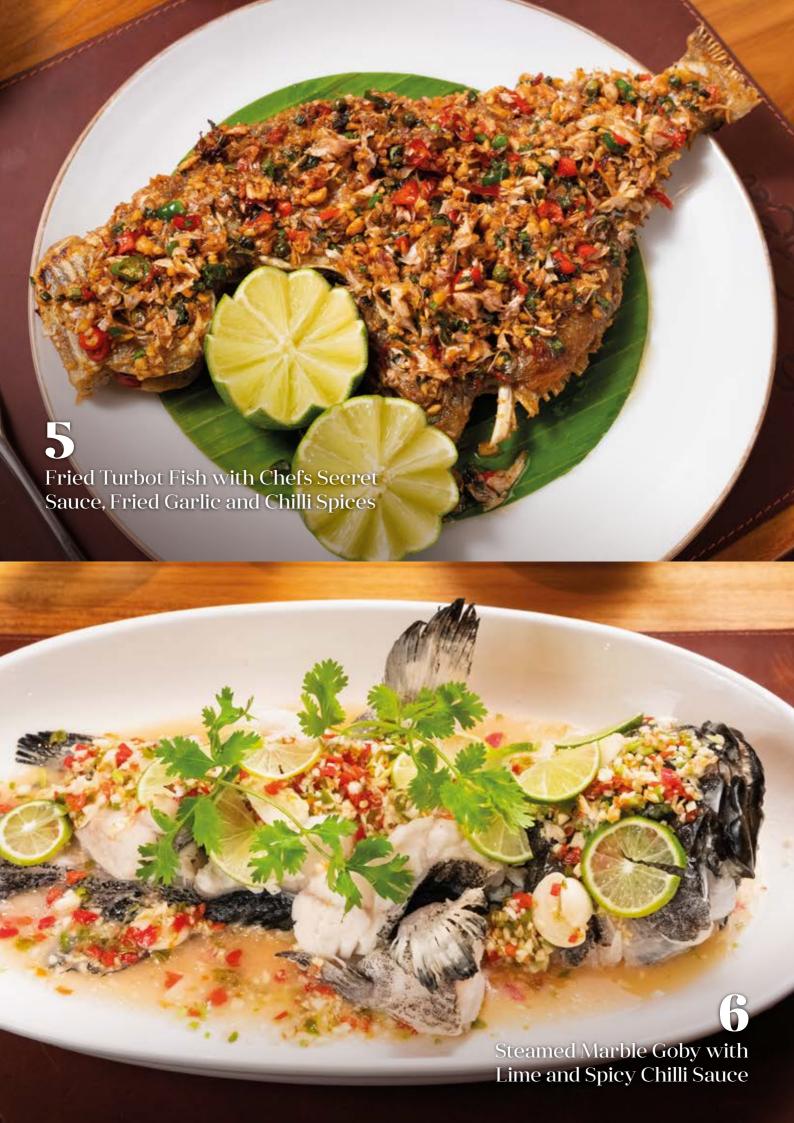

#### Fresh Seafood from Songkhla, Hatyai Arrives Fresh Every Week

| 1 | Crab Omelette Ver 2 Chunky jumbo lump, runny duck eggs                          | RM 128             |
|---|---------------------------------------------------------------------------------|--------------------|
| 2 | Fresh Live Oyster, Garlic Slice,<br>Tamarind Chilli Sauce, Chilli               |                    |
| 3 | Lime Dressing  Per piece  Grilled Giant River Prawns with Seafood Nam Jim Sauce | RM <b>29</b> p/pc  |
|   | 170-200gm per piece                                                             | $^{RM}48$ p/100gms |
| 4 | Crispy Gourami Fish<br>with Mango Fruit Salad                                   | RM 38              |