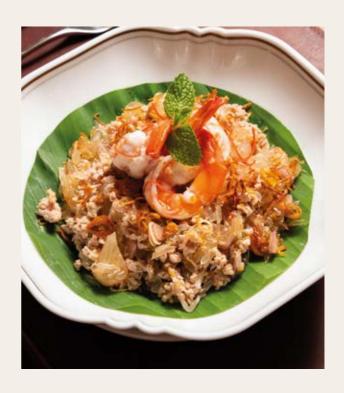

# Top 10 Best Selling Dishes

Gai's Signature Crab Omelette by Darren Chin Ver 1 RM 180 Lady Boss Nana Signature Tom Yum Seafood

Medium 2-3 pax

RM 135 RM 188

Large 4-5 pax

Tom Yum Seafood

Crispy Fried Fish with Green Mango Salad RM 58 Pomelo Salad with Sea Tiger Prawns and Shrimp Paste Dressing

### **Starter Dishes**

Miang Kham RM 25

Assorted Thai Spring Roll

Mama Nuanta's Crispy Chicken Skins

Crispy Fish and Green Mango Salad

Super Premium Crab Ball

Pomelo Salad with Tiger Prawn <sup>RM</sup> 58