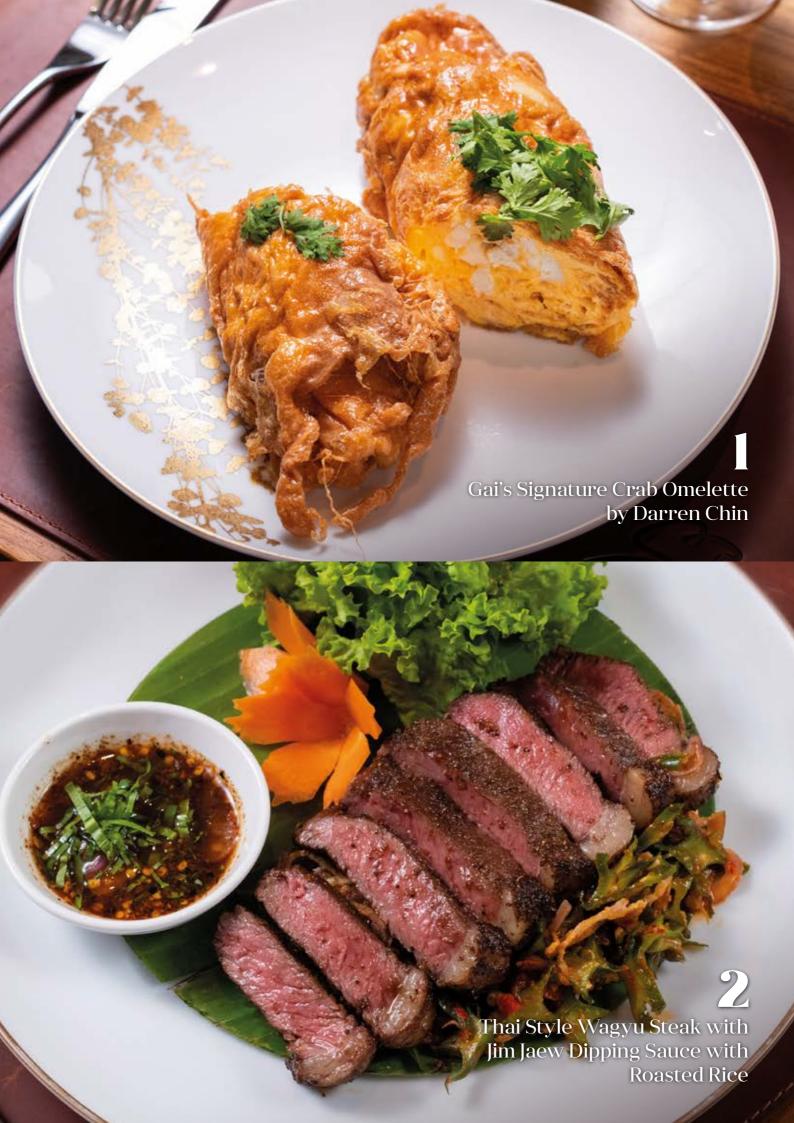

# **Mains**

| 1 | Gai's Signature Crab Omelette<br>by Darren Chin                                       | RM 180          |
|---|---------------------------------------------------------------------------------------|-----------------|
| 2 | Thai Style Wagyu Steak with<br>Jim Jaew Dipping Sauce with<br>Roasted Rice            | RM 138          |
| 3 | Hatyai Style Fried Free Range Chicken  1/2 bird Full bird                             | RM 58<br>RM 108 |
| 4 | Pad Kra Phao XXL  Chicken  Mix seafood (mantis shrimp, squid, prawn, mussels)         | RM 35<br>RM 98  |
| 5 | Signature Crab Fried Rice with<br>Fragrant Jasmine Rice and<br>Fresh Peeled Crab Meat | RM 48           |
| 6 | Mix Seafood Fried Rice with Mantis<br>Shrimp and Squid                                | RM 38           |
| 7 | Goong Ob Woonsen  Glass noodles in hotpot with giant river prawns and fresh scallops  | RM 138          |