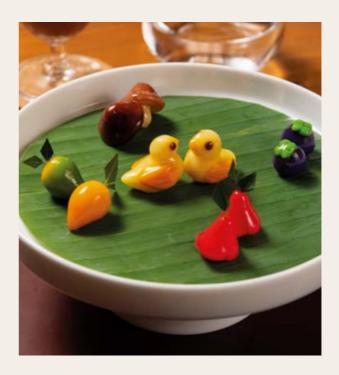

### Classic Thai Desserts

Mango Sticky Rice

Red Rubies RM 25

Kahnom Tuai RM 25

Signature Fresh Coconut Jellies

Luk Chup
RM 25