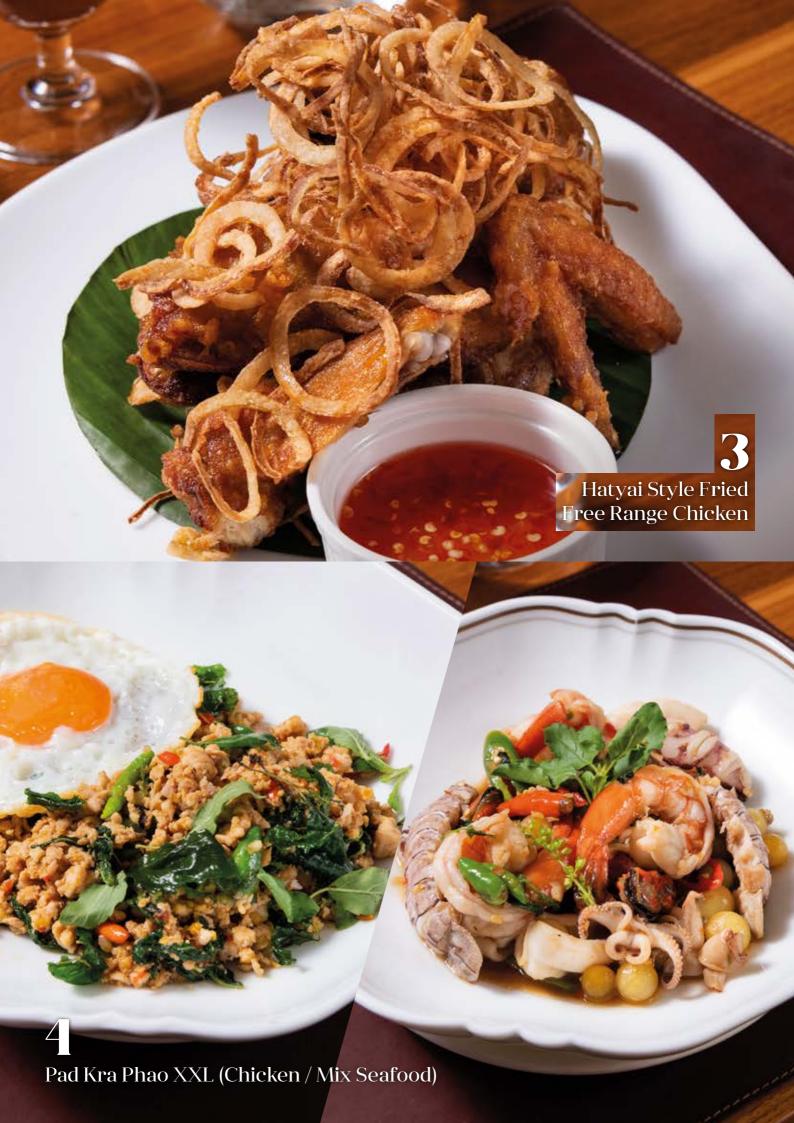

# **Mains**

| 1 | Gai's Signature Crab Omelette<br>by Darren Chin                                       | RM 180          |
|---|---------------------------------------------------------------------------------------|-----------------|
| 2 | Thai Style Wagyu Steak with<br>Jim Jaew Dipping Sauce with<br>Roasted Rice            | RM 138          |
| 3 | Hatyai Style Fried Free Range Chicken  1/2 bird Full bird                             | RM 58<br>RM 108 |
| 4 | Pad Kra Phao XXL  Chicken  Mix seafood (mantis shrimp, squid, prawn, mussels)         | RM 35<br>RM 98  |
| 5 | Signature Crab Fried Rice with<br>Fragrant Jasmine Rice and<br>Fresh Peeled Crab Meat | RM 48           |
| 6 | Mix Seafood Fried Rice with Mantis<br>Shrimp and Squid                                | RM 38           |
| 7 | Goong Ob Woonsen  Glass noodles in hotpot with giant river prawns and fresh scallops  | RM 138          |