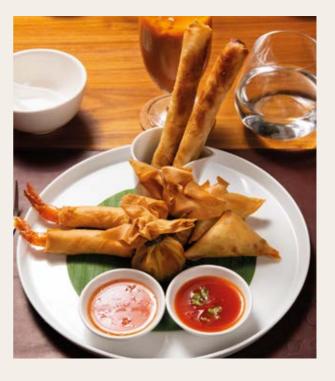

### **Starter Dishes**

Miang Kham RM 25

Assorted Thai Spring Roll

Mama Nuanta's Crispy Chicken Skins

Crispy Fish and Green Mango Salad

Super Premium Crab Ball

Pomelo Salad with Tiger Prawn <sup>RM</sup> 58