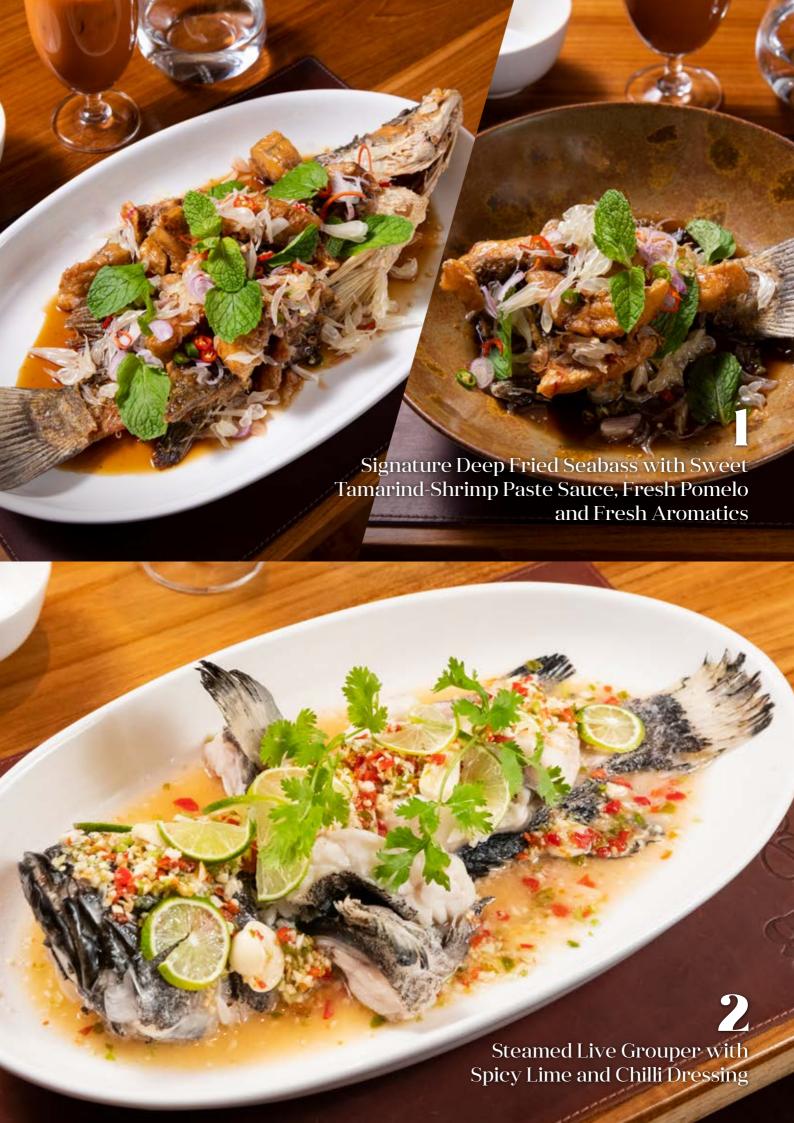

#### Pha Naeng Red Curry

 $\begin{array}{cc} {}^{\text{Wagyu beef}} & {}^{\text{RM}}68 \\ {}^{\text{Chicken}} & {}^{\text{RM}}48 \end{array}$ 

Signature Deep Fried Seabass with Aromatics, Fresh Pomelo and Sweet Tamarind and Shrimp Paste Sauce

Half fish RM 79
Full fish RM 158

## Live Seafood Dishes

 $\begin{array}{c} \mathrm{RM}\,158 \text{ (whole)} \\ \mathrm{RM}\,79 \text{ (half)} \end{array}$ 

2 Steamed Live Grouper (lkg Sizing) with Spicy Lime and Chilli Dressing

 ${\rm RM}\,27~{\rm p/100gms}$ 