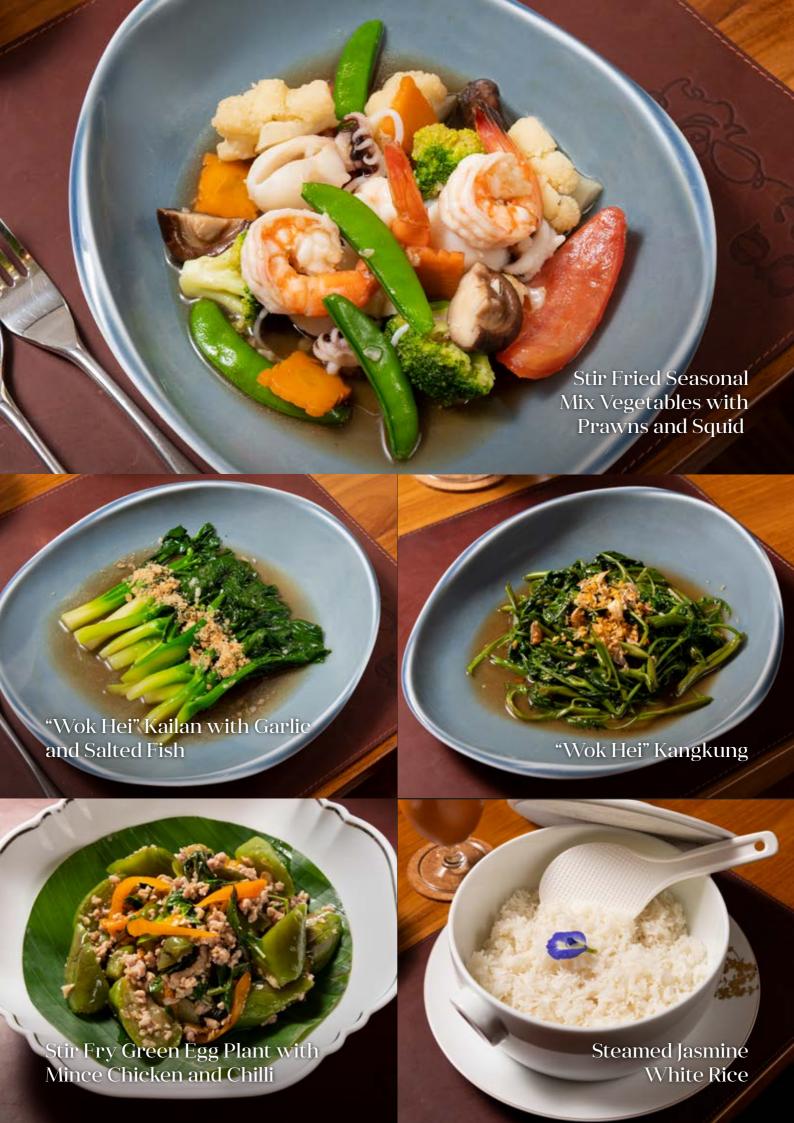

# Thai Style "Wok hei" Vegetables

| Stir Fried Seasonal Mix<br>Vegetables with Prawns<br>and Squid | RM 38 |
|----------------------------------------------------------------|-------|
| "Wok Hei" Kailan with Garlic<br>and Salted Fish                | RM 19 |
| "Wok Hei" Kangkung                                             | RM 19 |
| Stir Fry Green Egg Plant with<br>Mince Chicken and Chilli      | RM 28 |

| Thai Style Plain Omelette  | RM 15       |
|----------------------------|-------------|
| Plain Egg Fried Rice       | RM 18       |
| Steamed Jasmine White Rice | DM <b>L</b> |
| Per bowl                   | RM 4        |