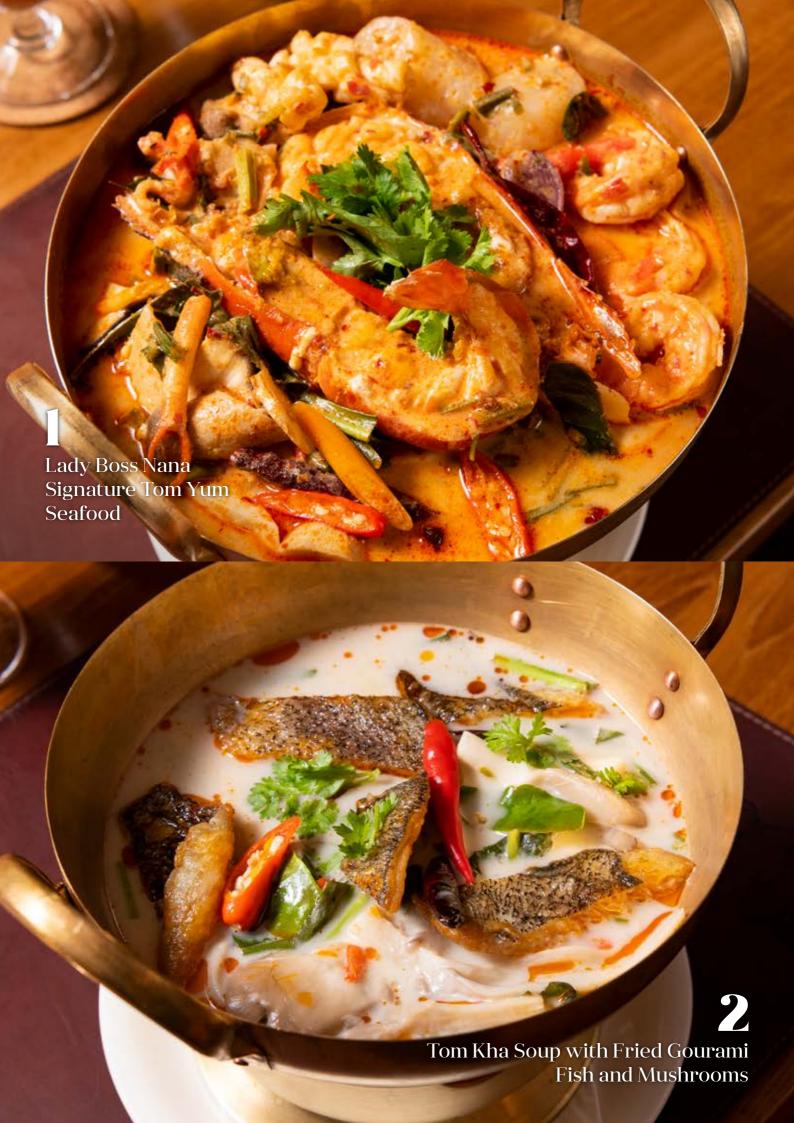

# Top 10 Best Selling Dishes

Gai's Signature Crab Omelette by Darren Chin Ver 1 Lady Boss Nana Signature Tom Yum Seafood

Medium 2-3 pax

RM 135 RM 188

Large 4-5 pax

by Darren Chin Ver 1

Tom Yum Seafood

Crispy Fried Fish with Green Mango Salad RM 58 Pomelo Salad with Sea Tiger Prawns and Shrimp Paste Dressing

# Curries, Stews and Soups

| 1 | Lady Boss Nana Signature<br>Tom Yum Seafood           |                  |
|---|-------------------------------------------------------|------------------|
|   | Medium 2-3 pax Large 4-5 pax                          | RM 135<br>RM 188 |
| 2 | Tom Kha Soup with Fried Gourami<br>Fish and Mushrooms | RM 58            |
| 3 | Southern Style Yellow Curry with<br>Fresh Cockle Meat | RM 38            |
| 4 | Phong Kari Style Jumbo Lump<br>Crab                   | RM 138           |
| 5 | Mama Nuanta's Thai Green Curry                        |                  |
|   | Chicken                                               | RM 48            |
|   | Wagyu beef                                            | RM 68            |
|   | Mix vegetables                                        | RM 38            |
| 6 | Pha Naeng Red Curry                                   |                  |
|   | Chicken                                               | RM /18           |