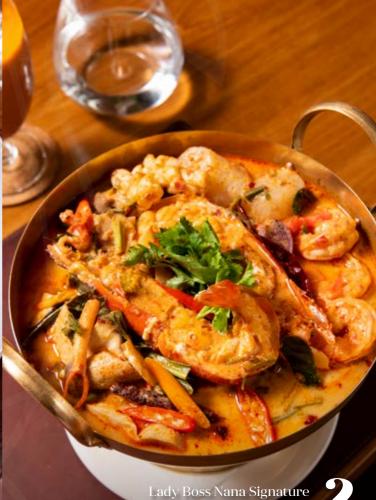

# Top 10 Best Selling Dishes

Gai's Signature Crab Omelette by Darren Chin Ver 1 Lady Boss Nana Signature Tom Yum Seafood

Medium 2-3 pax

RM 135 RM 188

Large 4-5 pax

by Darren Chin Ver 1

Tom Yum Seafood

Crispy Fried Fish with Green Mango Salad RM 58 Pomelo Salad with Sea Tiger Prawns and Shrimp Paste Dressing

# Curries, Stews and Soups

| 1 | Lady Boss Nana Signature<br>Tom Yum Seafood           |                  |
|---|-------------------------------------------------------|------------------|
|   | Medium 2-3 pax Large 4-5 pax                          | RM 135<br>RM 188 |
| 2 | Tom Kha Soup with Fried Gourami<br>Fish and Mushrooms | RM 58            |
| 3 | Southern Style Yellow Curry with<br>Fresh Cockle Meat | RM 38            |
| 4 | Phong Kari Style Jumbo Lump<br>Crab                   | RM 138           |
| 5 | Mama Nuanta's Thai Green Curry                        |                  |
|   | Chicken                                               | RM 48            |
|   | Wagyu beef                                            | RM 68            |
|   | Mix vegetables                                        | RM 38            |
| 6 | Pha Naeng Red Curry                                   |                  |
|   | Chicken                                               | RM /18           |