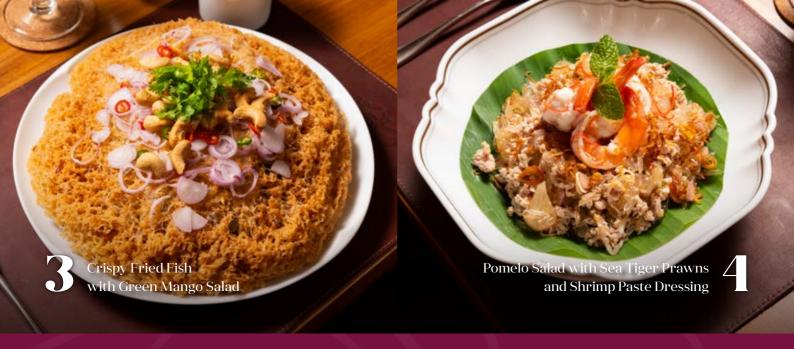

# Top 10 Best Selling Dishes

Gai's Signature Crab Omelette by Darren Chin Ver 1 Lady Boss Nana Signature Tom Yum Seafood

Medium 2-3 pax

RM 135 RM 188

Large 4-5 pax

by Darren Chin Ver 1

Tom Yum Seafood

Crispy Fried Fish with Green Mango Salad RM 58 Pomelo Salad with Sea Tiger Prawns and Shrimp Paste Dressing

### **Starter Dishes**

Miang Kham RM 20

Assorted Thai Spring Roll

Mama Nuanta's Crispy Chicken Skins

Crispy Fish and Green Mango Salad

Super Premium Crab Ball

 ${\rm RM}\,45_{\rm 4pcs}$   ${\rm RM}\,88_{\rm 8pcs}$ 

Pomelo Salad with Tiger Prawn RM 38

Crispy Baby Shrimp Cakes