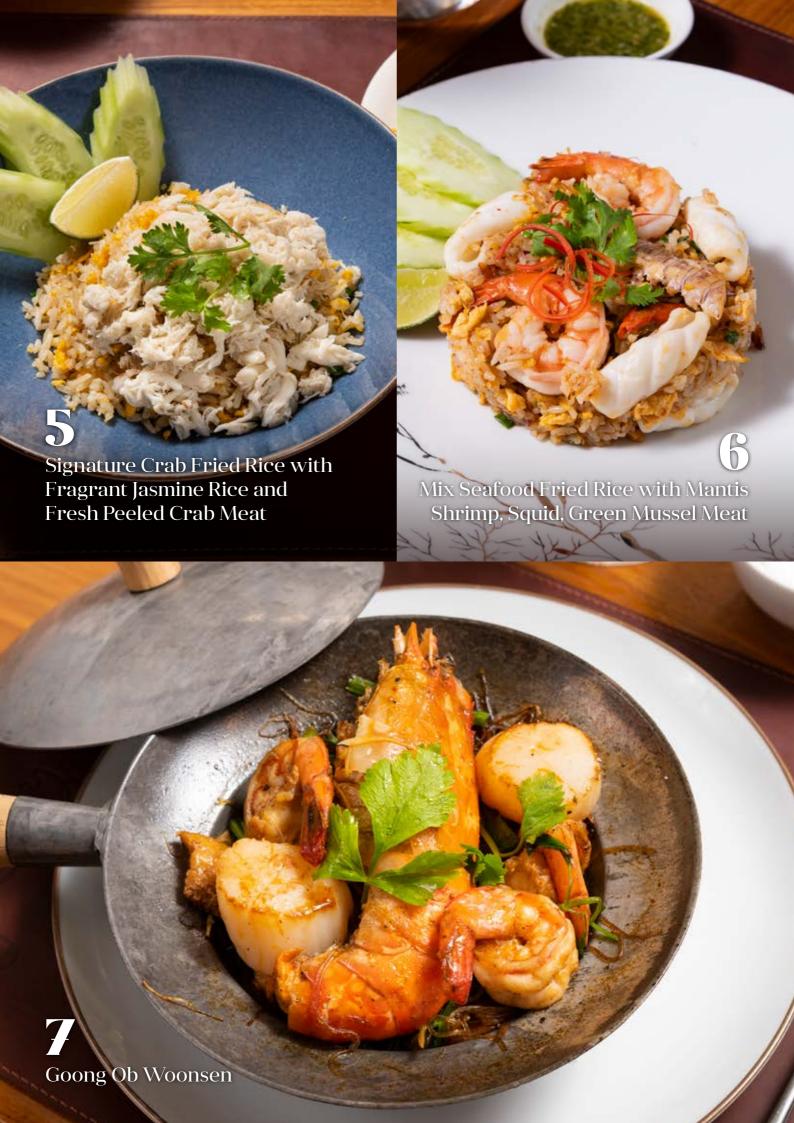

# **Mains**

| 1 | Gai's Signature Crab Omelette<br>by Darren Chin                                       | RM 180          |
|---|---------------------------------------------------------------------------------------|-----------------|
| 2 | Thai Style Wagyu Steak with<br>Jim Jaew Dipping Sauce with<br>Roasted Rice            | RM 138          |
| 3 | Hatyai Fried Free Range Chicken  1/2 bird Full bird                                   | RM 58<br>RM 108 |
| 4 | Pad Kra Phao XXL  Chicken  Mix seafood (mantis shrimp, squid, prawn, mussels)         | RM 28<br>RM 98  |
| 5 | Signature Crab Fried Rice with<br>Fragrant Jasmine Rice and<br>Fresh Peeled Crab Meat | RM 48           |
| 6 | Mix Seafood Fried Rice with Mantis<br>Shrimp, Squid, Green Mussel Meat                | RM 38           |
| 7 | Goong Ob Woonsen  Glass noodles in hotpot with giant river prawns and fresh scallops  | RM 128          |