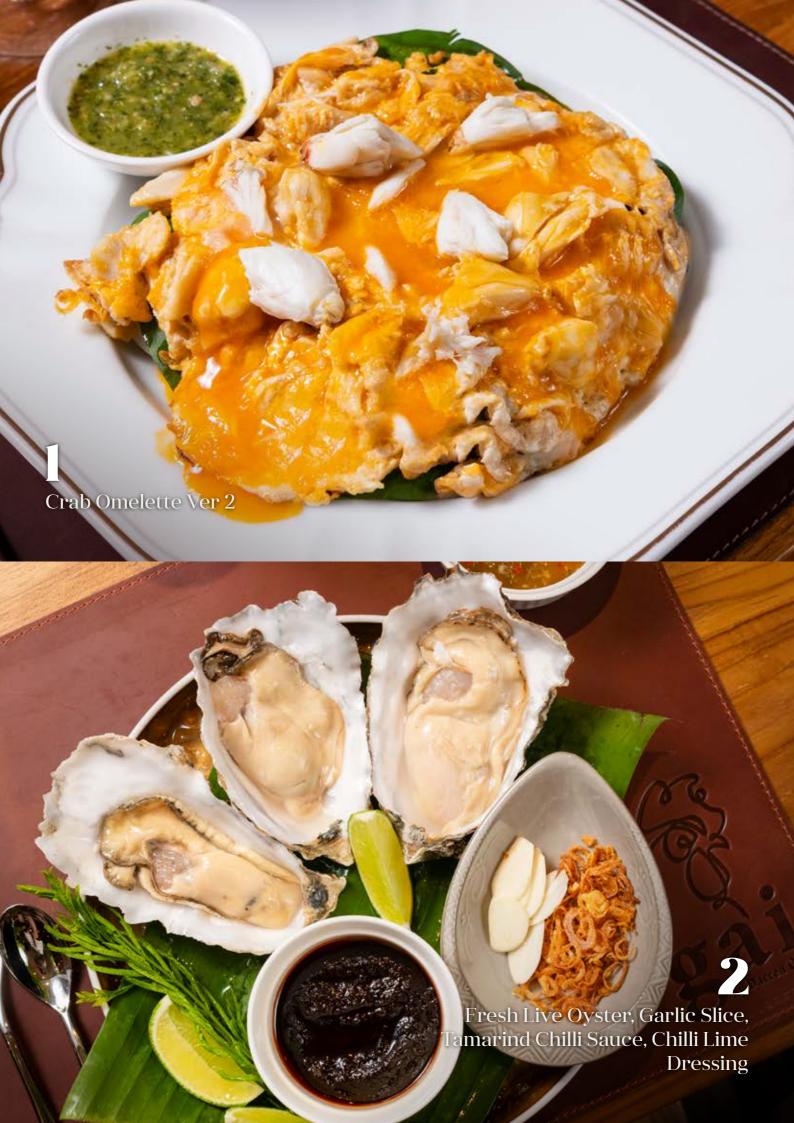

#### Fresh Seafood from Songkhla, Hatyai Arrives Fresh Every Week

|   | Crab Omelette Ver 2 Chunky jumbo lump, runny duck eggs                          | RM 120 |
|---|---------------------------------------------------------------------------------|--------|
| 2 | Fresh Live Oyster, Garlic Slice, Tamarind<br>Chilli Sauce, Chilli Lime Dressing | RM 28  |
| 3 | Grilled Giant River Prawns<br>with Seafood Nam Jim Sauce                        | RM 98  |
| 4 | Crispy Gourami Fish<br>with Mango Fruit Salad                                   | RM 28  |
| 5 | Baby Squid Egg in Super Spicy<br>Lime Chilli Sauce                              | RM 48  |
| 6 | Fried Baby Squid Egg in Fragrant<br>Garlic and Seafood Nam Jim Sauce            | RM 40  |