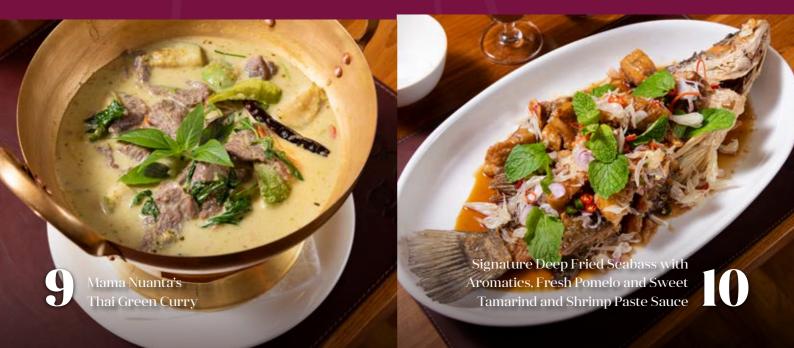

#### Mama Nuanta's Thai Green Curry

 $\begin{array}{c} \text{Chicken} & \text{RM 48} \\ \text{Wagyu beef} & \text{RM 68} \\ \text{Mix vegetables} & \text{RM 38} \end{array}$ 

#### Pha Naeng Red Curry

 $\begin{array}{cc} {}^{\text{Wagyu beef}} & {}^{\text{RM}}68 \\ {}^{\text{Chicken}} & {}^{\text{RM}}48 \end{array}$ 

Signature Deep Fried Seabass with Aromatics, Fresh Pomelo and Sweet Tamarind and Shrimp Paste Sauce

Half fish RM 79
Full fish RM 158