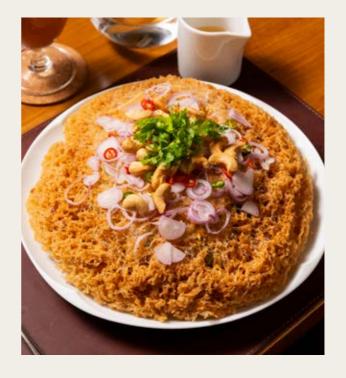

Baby Squid Egg in Fragrant<br>Garlic and Seafood Nam Jim Sauce            | RM 40  |

| 7  | Steamed Assortment of Fish Cake from Bangkok                               | $^{ m RM}35$ |
|----|----------------------------------------------------------------------------|--------------|
| 8  | Sitr Fried Green Mussels in Sweet<br>Thai Basil and "Ka Chai" Ginger Sauce | RM 38        |
| 9  | Fried Mantis Shrimp<br>in Fragrant Garlic                                  | RM 38        |
| 10 | Shrimp in Thai Sambal<br>Petai                                             | RM 38        |
| 11 | Grilled Giant Egg Squid with Spicy<br>Chilli Dipping Sauce                 | RM 78        |









### **Starter Dishes**



Miang Kham RM 20



Assorted Thai Spring Roll



Mama Nuanta's Crispy Chicken Skins



Crispy Fish and Green Mango Salad





Super Premium Crab Ball

 ${\rm RM}\,45_{\rm 4pcs}$   ${\rm RM}\,88_{\rm 8pcs}$ 



Pomelo Salad with Tiger Prawn RM 38



Crispy Baby Shrimp Cakes

# Curries, Stews and Soups

| 1 | Lady Boss Nana Signature<br>Tom Yum Seafood           |                  |
|---|-------------------------------------------------------|------------------|
|   | Medium 2-3 pax Large 4-5 pax                          | RM 135<br>RM 188 |
| 2 | Tom Kha Soup with Fried Gourami<br>Fish and Mushrooms | RM 58            |
| 3 | Southern Style Yellow Curry with<br>Fresh Cockle Meat | RM 38            |
| 4 | Phong Kari Style Jumbo Lump<br>Crab                   | RM 138           |
| 5 | Mama Nuanta's Thai Green Curry                        |                  |
|   | Chicken