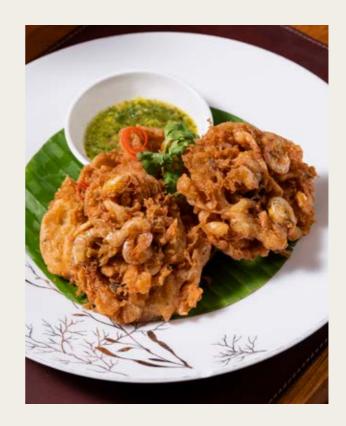

| $^{ m RM}35$ |
|----|----------------------------------------------------------------------------|--------------|
| 8  | Sitr Fried Green Mussels in Sweet<br>Thai Basil and "Ka Chai" Ginger Sauce | RM 38        |
| 9  | Fried Mantis Shrimp<br>in Fragrant Garlic                                  | RM 38        |
| 10 | Shrimp in Thai Sambal<br>Petai                                             | RM 38        |
| 11 | Grilled Giant Egg Squid with Spicy<br>Chilli Dipping Sauce                 | RM 78        |









### **Starter Dishes**



Miang Kham RM 20



Assorted Thai Spring Roll



Mama Nuanta's Crispy Chicken Skins



Crispy Fish and Green Mango Salad





Super Premium Crab Ball

 ${\rm RM}\,45_{\rm 4pcs}$   ${\rm RM}\,88_{\rm 8pcs}$ 



Pomelo Salad with Tiger Prawn RM 38



Crispy Baby Shrimp Cakes

# Curries, Stews and Soups

| 1 | Lady Boss Nana Signature<br>Tom Yum Seafood           |                  |
|---|-------------------------------------------------------|------------------|
|   | Medium 2-3 pax Large 4-5 pax                          | RM 135<br>RM 188 |
| 2 | Tom Kha Soup with Fried Gourami<br>Fish and Mushrooms | RM 58            |
| 3 | Southern Style Yellow Curry with<br>Fresh Cockle Meat | RM 38            |
| 4 | Phong Kari Style Jumbo Lump<br>Crab                   | RM 138           |
| 5 | Mama Nuanta's Thai Green Curry                        |                  |
|   | Chicken                                               | RM 48            |
|   | Wagyu beef                                            | RM 68            |
|   | Mix veget