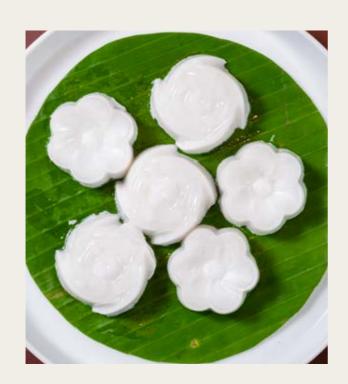

## Classic Thai Desserts

Mango Sticky Rice

Red Rubies RM 25

Kanom Piakpoon
RM 6

Signature Fresh Coconut Jellies

Luk Chup RM 25

gai-kl.com