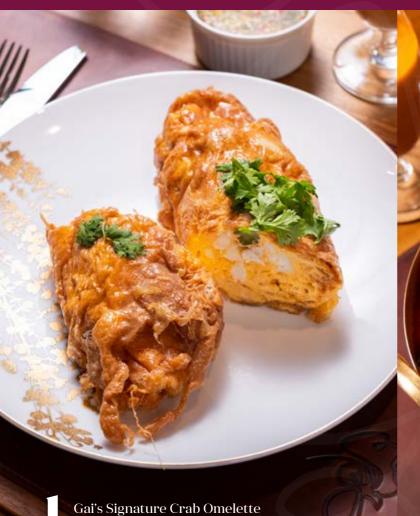

# Top 10 Best Selling Dishes

Gai's Signature Crab Omelette by Darren Chin Ver 1 Lady Boss Nana Signature Tom Yum Seafood

Medium 2-3 pax

RM 135 RM 188

Large 4-5 pax

by Darren Chin Ver 1

Tom Yum Seafood

Crispy Fried Fish with Green Mango Salad RM 58 Pomelo Salad with Sea Tiger Prawns and Shrimp Paste Dressing

# **Mains**

| 1 | Gai's Signature Crab Omelette<br>by Darren Chin                                       | RM 180          |
|---|---------------------------------------------------------------------------------------|-----------------|
| 2 | Thai Style Wagyu Steak with<br>Jim Jaew Dipping Sauce with<br>Roasted Rice            | RM 138          |
| 3 | Hatyai Fried Free Range Chicken  1/2 bird Full bird                                   | RM 58<br>RM 108 |
| 4 | Pad Kra Phao XXL  Chicken  Mix seafood (mantis shrimp, squid, prawn, mussels)         | RM 28<br>RM 98  |
| 5 | Signature Crab Fried Rice with<br>Fragrant Jasmine Rice and<br>Fresh Peeled Crab Meat | RM 48           |
| 6 | Mix Seafood Fried Rice with Mantis<br>Shrimp, Squid, Green Mussel Meat                | RM 38           |
| 7 | Goong Ob Woonsen  Glass noodles in hotpot with giant river prawns and fresh scallops  | RM 128          |