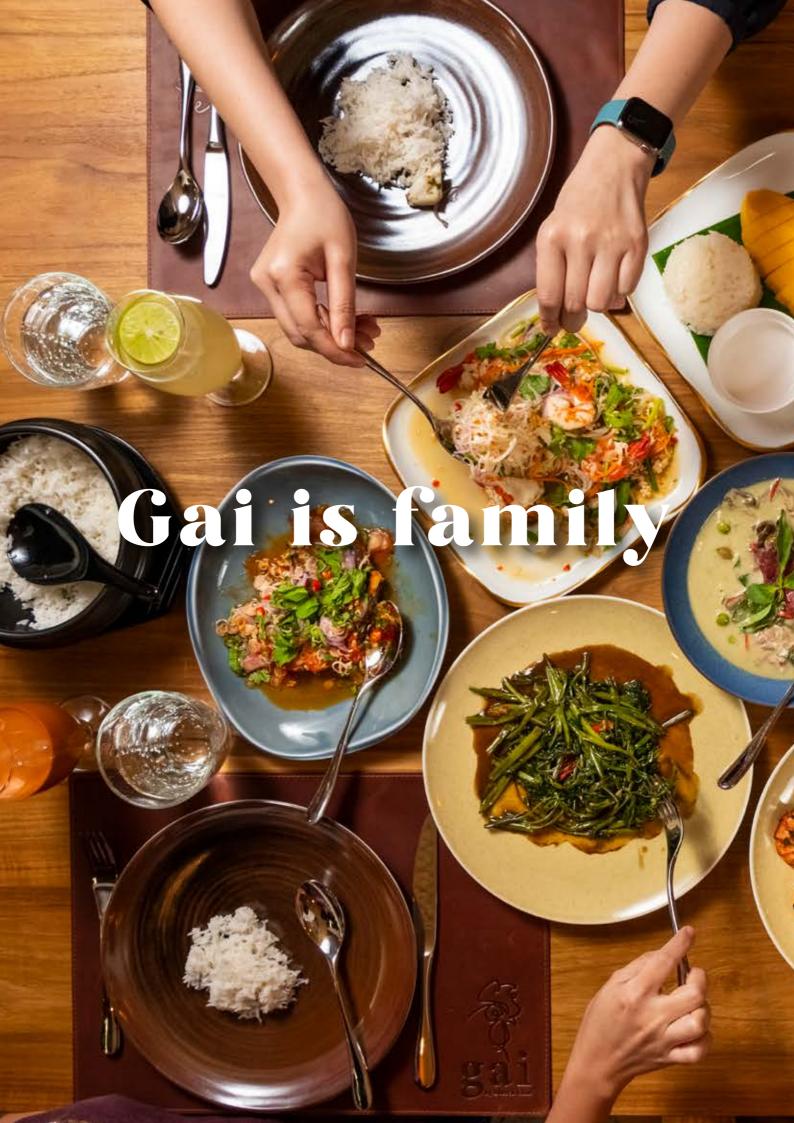

s}$ 







# Thai Style "Wok hei" Vegetables

| Stir Fried Seasonal Mix<br>Vegetables with Prawns<br>and Squid | RM 38 |
|----------------------------------------------------------------|-------|
| "Wok Hei" Kailan with Garlic<br>and Salted Fish                | RM 19 |
| "Wok Hei" Kangkung                                             | RM 19 |
| Stir Fry Green Egg Plant with<br>Mince Chicken and Chilli      | RM 28 |



| Thai Style Plain Omelette  | RM 15       |
|----------------------------|-------------|
| Plain Egg Fried Rice       | RM 18       |
| Steamed Jasmine White Rice | DM <b>L</b> |
| Per bowl                   | RM 4        |





## Classic Thai Desserts

Mango Sticky Rice



Red Rubies RM 25





Kanom Piakpoon
RM 6





Signature Fresh Coconut Jellies



Luk Chup RM 25







gai-kl.com