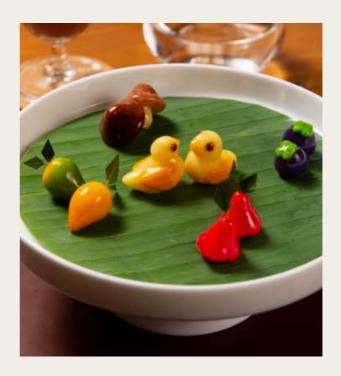

## Classic Thai Desserts

Mango Sticky Rice

Red Rubies RM 25

Kanom Piakpoon
RM 6

Signature Fresh Coconut Jellies

Luk Chup RM 25

gai-kl.com