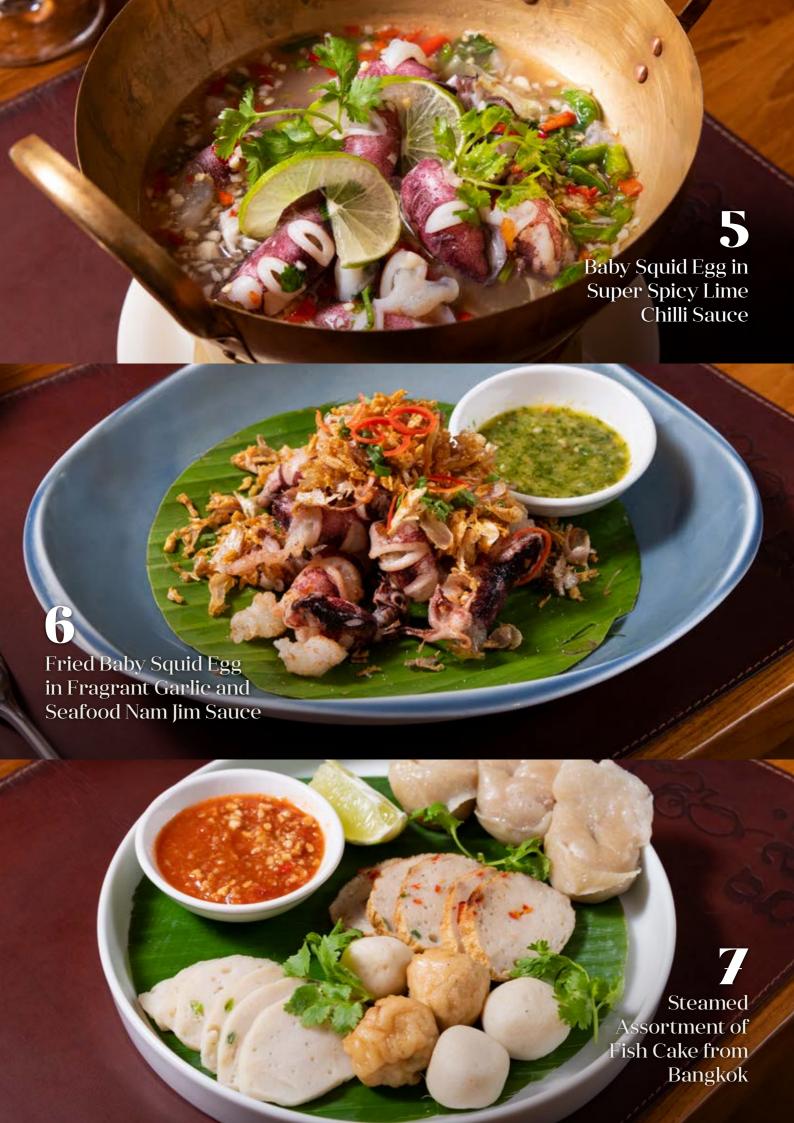

#### Fresh Seafood from Songkhla, Hatyai Arrives Fresh Every Week

|   | Crab Omelette Ver 2 Chunky jumbo lump, runny duck eggs                          | RM 120 |
|---|---------------------------------------------------------------------------------|--------|
| 2 | Fresh Live Oyster, Garlic Slice, Tamarind<br>Chilli Sauce, Chilli Lime Dressing | RM 28  |
| 3 | Grilled Giant River Prawns<br>with Seafood Nam Jim Sauce                        | RM 98  |
| 4 | Crispy Gourami Fish<br>with Mango Fruit Salad                                   | RM 28  |
| 5 | Baby Squid Egg in Super Spicy<br>Lime Chilli Sauce                              | RM 48  |
| 6 | Fried Baby Squid Egg in Fragrant<br>Garlic and Seafood Nam Jim Sauce            | RM 40  |

| 7  | Steamed Assortment of Fish Cake from Bangkok                               | $^{ m RM}35$ |
|----|----------------------------------------------------------------------------|--------------|
| 8  | Sitr Fried Green Mussels in Sweet<br>Thai Basil and "Ka Chai" Ginger Sauce | RM 38        |
| 9  | Fried Mantis Shrimp<br>in Fragrant Garlic                                  | RM 38        |
| 10 | Shrimp in Thai Sambal<br>Petai                                             | RM 38        |
| 11 | Grilled Giant Egg Squid with Spicy<br>Chilli Dipping Sauce                 | RM 78        |