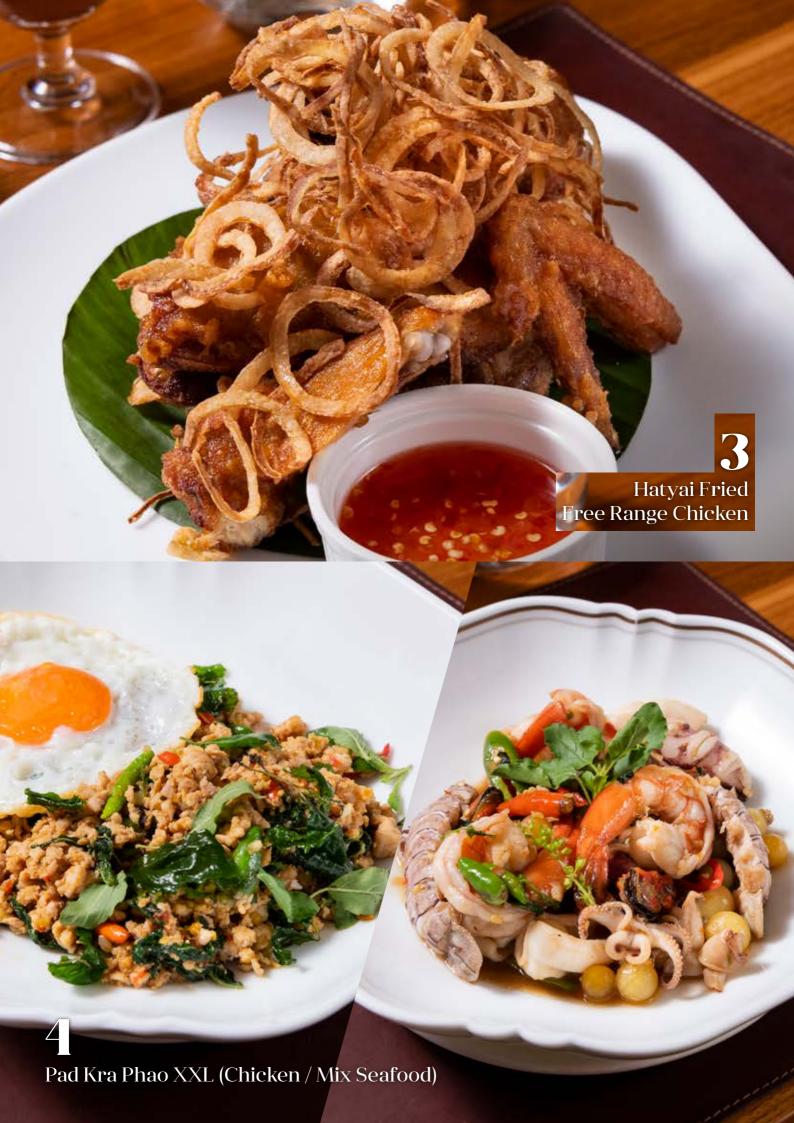

# **Mains**

| 1 | Gai's Signature Crab Omelette<br>by Darren Chin                                       | RM 180          |
|---|---------------------------------------------------------------------------------------|-----------------|
| 2 | Thai Style Wagyu Steak with<br>Jim Jaew Dipping Sauce with<br>Roasted Rice            | RM 138          |
| 3 | Hatyai Fried Free Range Chicken  1/2 bird Full bird                                   | RM 58<br>RM 108 |
| 4 | Pad Kra Phao XXL  Chicken  Mix seafood (mantis shrimp, squid, prawn, mussels)         | RM 28<br>RM 98  |
| 5 | Signature Crab Fried Rice with<br>Fragrant Jasmine Rice and<br>Fresh Peeled Crab Meat | RM 48           |
| 6 | Mix Seafood Fried Rice with Mantis<br>Shrimp, Squid, Green Mussel Meat                | RM 38           |
| 7 | Goong Ob Woonsen  Glass noodles in hotpot with giant river prawns and fresh scallops  | RM 128          |