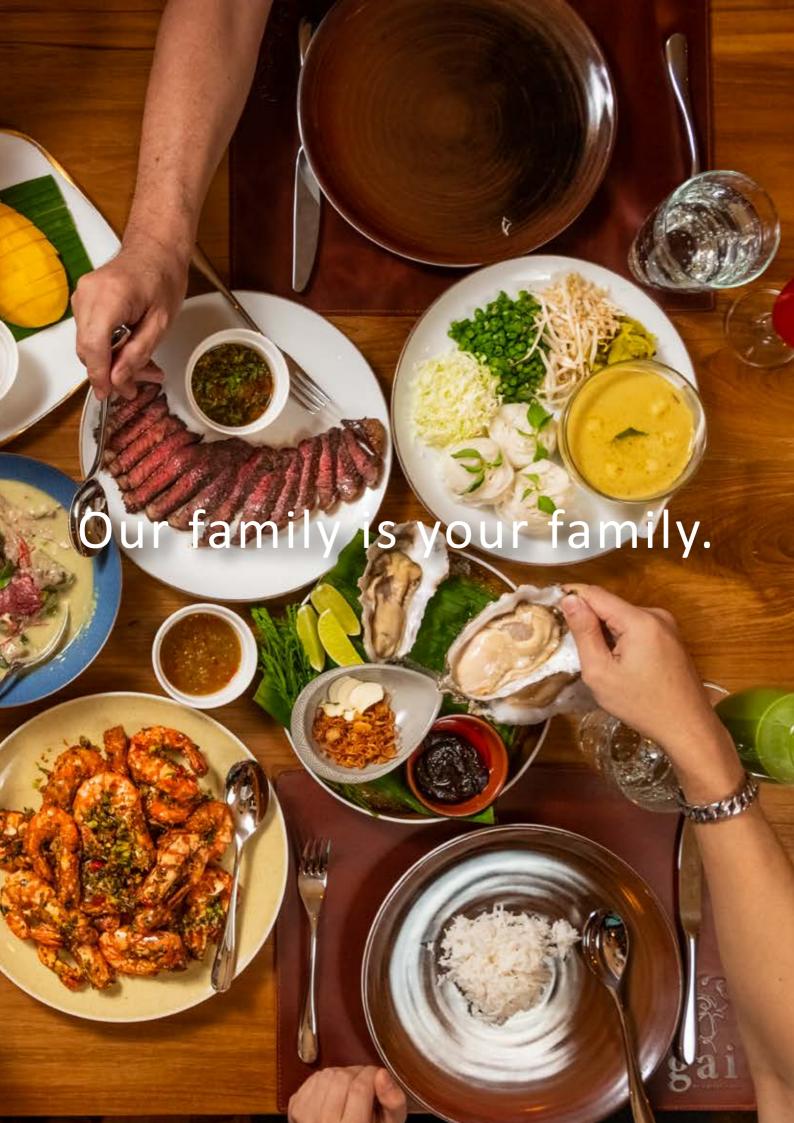

$ 







# Thai Style "Wok hei" Vegetables

| Stir Fried Seasonal Mix<br>Vegetables with Prawns<br>and Squid | RM 38 |
|----------------------------------------------------------------|-------|
| "Wok Hei" Kailan with Garlic<br>and Salted Fish                | RM 19 |
| "Wok Hei" Kangkung                                             | RM 19 |
| Stir Fry Green Egg Plant with<br>Mince Chicken and Chilli      | RM 28 |



| Thai Style Plain Omelette  | RM 15       |
|----------------------------|-------------|
| Plain Egg Fried Rice       | RM 18       |
| Steamed Jasmine White Rice | DM <b>L</b> |
| Per bowl                   | RM 4        |





## Classic Thai Desserts

Mango Sticky Rice



Red Rubies RM 25





Kanom Piakpoon
RM 6





Signature Fresh Coconut Jellies



Luk Chup RM 25







gai-kl.com