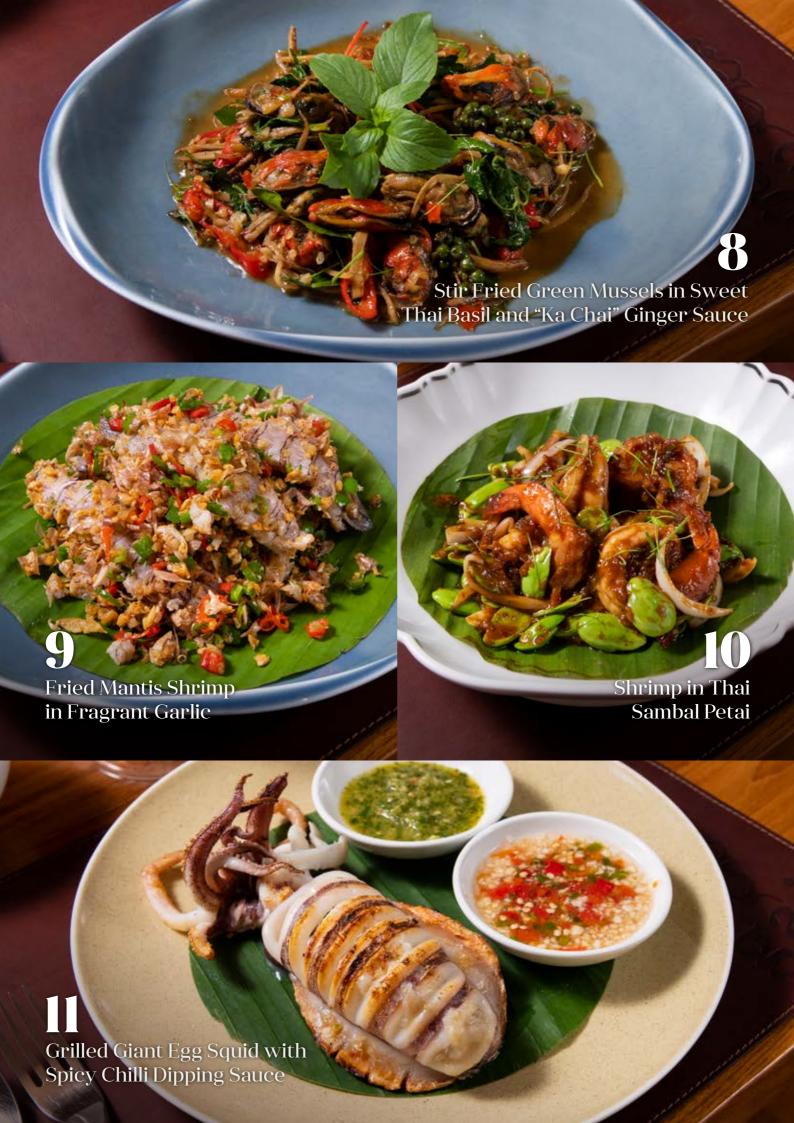

| 7  | Steamed Assortment of Fish Cake from Bangkok                               | $^{ m RM}35$ |
|----|----------------------------------------------------------------------------|--------------|
| 8  | Sitr Fried Green Mussels in Sweet<br>Thai Basil and "Ka Chai" Ginger Sauce | RM 38        |
| 9  | Fried Mantis Shrimp<br>in Fragrant Garlic                                  | RM 38        |
| 10 | Shrimp in Thai Sambal<br>Petai                                             | RM 38        |
| 11 | Grilled Giant Egg Squid with Spicy<br>Chilli Dipping Sauce                 | RM 78        |