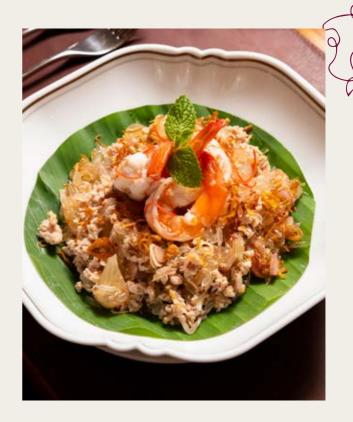

Signature Crab Fried Rice with Fragrant Jasmine Rice and Fresh Peeled Crab Meat Hatyai Fried Free Range Chicken

 $^{1/2 \text{ bird}}$  RM 58

# **Mains**

| 1 | Gai's Signature Crab Omelette<br>by Darren Chin                                       | RM 180          |
|---|---------------------------------------------------------------------------------------|-----------------|
| 2 | Thai Style Wagyu Steak with<br>Jim Jaew Dipping Sauce with<br>Roasted Rice            | RM 138          |
| 3 | Hatyai Fried Free Range Chicken  1/2 bird Full bird                                   | RM 58<br>RM 108 |
| 4 | Pad Kra Phao XXL  Chicken  Mix seafood (mantis shrimp, squid, prawn, mussels)         | RM 28<br>RM 98  |
| 5 | Signature Crab Fried Rice with<br>Fragrant Jasmine Rice and<br>Fresh Peeled Crab Meat | RM 48           |
| 6 | Mix Seafood Fried Rice with Mantis<br>Shrimp, Squid, Green Mussel Meat                | RM 38           |
| 7 | Goong Ob Woonsen  Glass noodles in hotpot with giant river prawns and fresh scallops  | RM 128          |