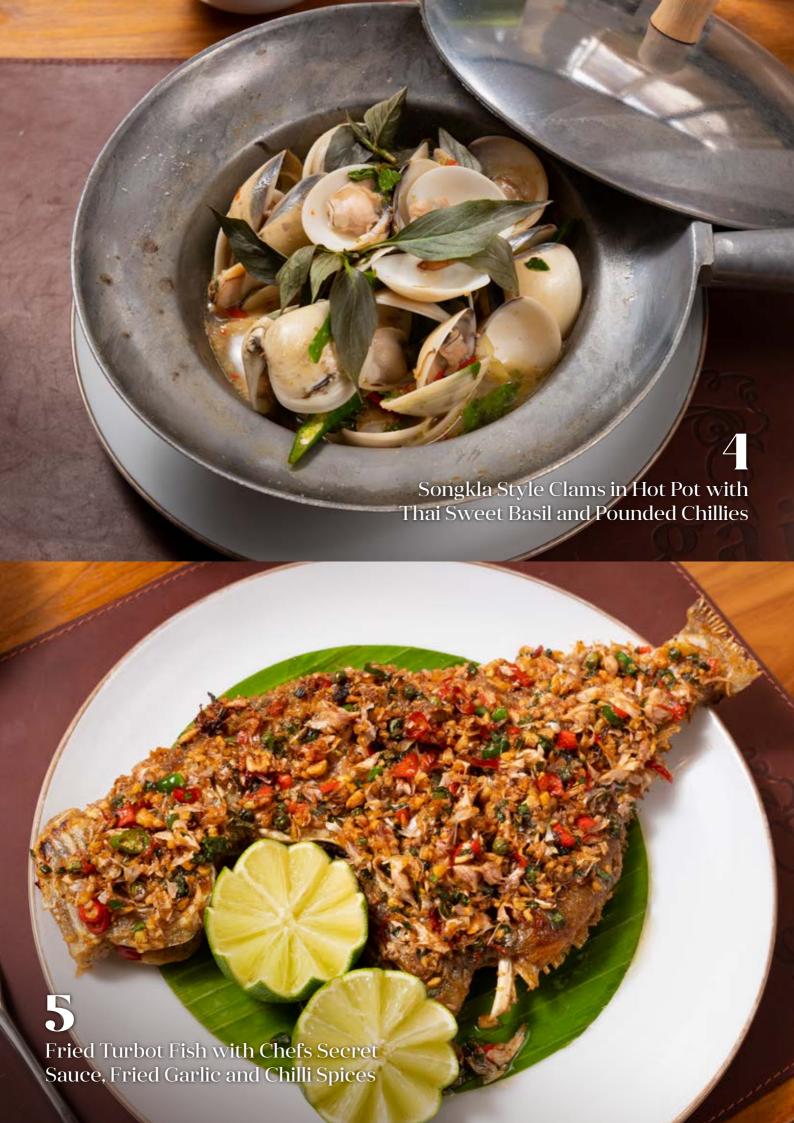

3 Grilled Giant River Prawns
170-200gm per piece

 ${\rm RM}\,98\,{\rm p/pc}$ 

Songkla Style Clams in Hot Pot with Thai Sweet Basil and Pounded Chillies

RM 58

5 Fried Turbot Fish with Chefs Secret Sauce, Fried Garlic and Chilli Spices