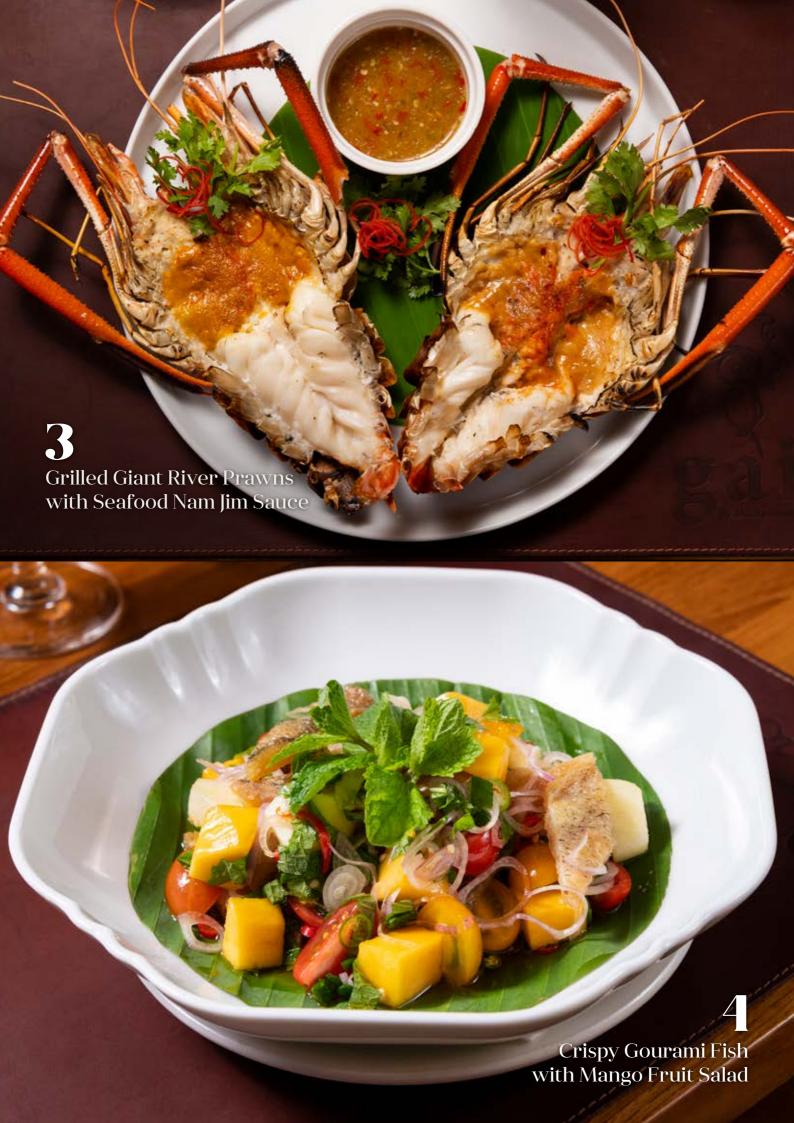

#### Fresh Seafood from Songkhla, Hatyai Arrives Fresh Every Week

|   | Crab Omelette Ver 2 Chunky jumbo lump, runny duck eggs                          | RM 120 |
|---|---------------------------------------------------------------------------------|--------|
| 2 | Fresh Live Oyster, Garlic Slice, Tamarind<br>Chilli Sauce, Chilli Lime Dressing | RM 28  |
| 3 | Grilled Giant River Prawns<br>with Seafood Nam Jim Sauce                        | RM 98  |
| 4 | Crispy Gourami Fish<br>with Mango Fruit Salad                                   | RM 28  |
| 5 | Baby Squid Egg in Super Spicy<br>Lime Chilli Sauce                              | RM 48  |
| 6 | Fried Baby Squid Egg in Fragrant<br>Garlic and Seafood Nam Jim Sauce            | RM 40  |