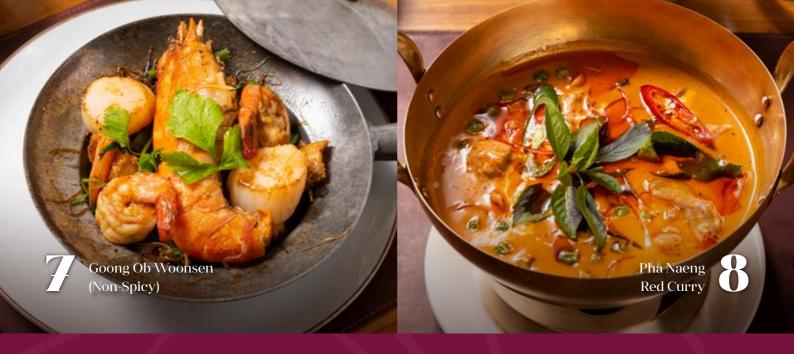

#### Goong Ob Woonsen (Non-Spicy) RM 128

Glass noodles in hotpot with giant river prawns and fresh scallops