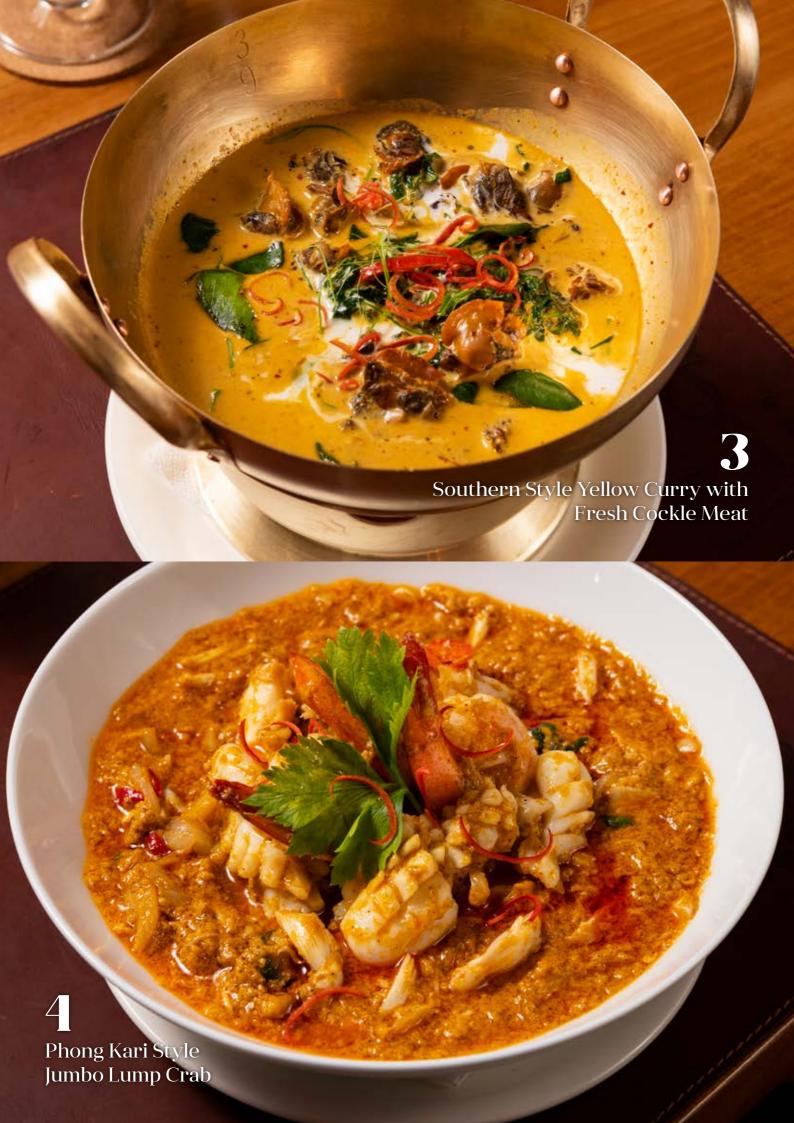

# Curries, Stews and Soups

| 1 | Lady Boss Nana Signature<br>Tom Yum Seafood           |                  |
|---|-------------------------------------------------------|------------------|
|   | Medium 2-3 pax Large 4-5 pax                          | RM 135<br>RM 188 |
| 2 | Tom Kha Soup with Fried Gourami<br>Fish and Mushrooms | RM 58            |
| 3 | Southern Style Yellow Curry with<br>Fresh Cockle Meat | RM 38            |
| 4 | Phong Kari Style Jumbo Lump<br>Crab                   | RM 138           |
| 5 | Mama Nuanta's Thai Green Curry                        |                  |
|   | Chicken                                               | RM 48            |
|   | Wagyu beef                                            | RM 68            |
|   | Mix vegetables                                        | RM 38            |
| 6 | Pha Naeng Red Curry                                   |                  |
|   | Chicken                                               | RM /18           |