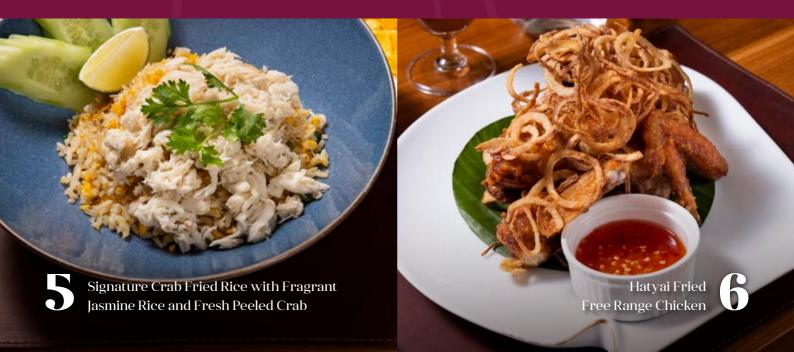

Signature Crab Fried Rice with Fragrant Jasmine Rice and Fresh Peeled Crab Meat Hatyai Fried Free Range Chicken

 $^{1/2 \text{ bird}}$  RM 58

# **Mains**

| 1 | Gai's Signature Crab Omelette<br>by Darren Chin                                       | RM 180          |
|---|---------------------------------------------------------------------------------------|-----------------|
| 2 | Thai Style Wagyu Steak with<br>Jim Jaew Dipping Sauce with<br>Roasted Rice            | RM 138          |
| 3 | Hatyai Fried Free Range Chicken  1/2 bird Full bird                                   | RM 58<br>RM 108 |
| 4 | Pad Kra Phao XXL  Chicken  Mix seafood (mantis shrimp, squid, prawn, mussels)         | RM 28<br>RM 98  |
| 5 | Signature Crab Fried Rice with<br>Fragrant Jasmine Rice and<br>Fresh Peeled Crab Meat | RM 48           |
| 6 | Mix Seafood Fried Rice with Mantis<br>Shrimp, Squid, Green Mussel Meat                | RM 38           |
| 7 | Goong Ob Woonsen  Glass noodles in hotpot with giant river prawns and fresh scallops  | RM 128          |