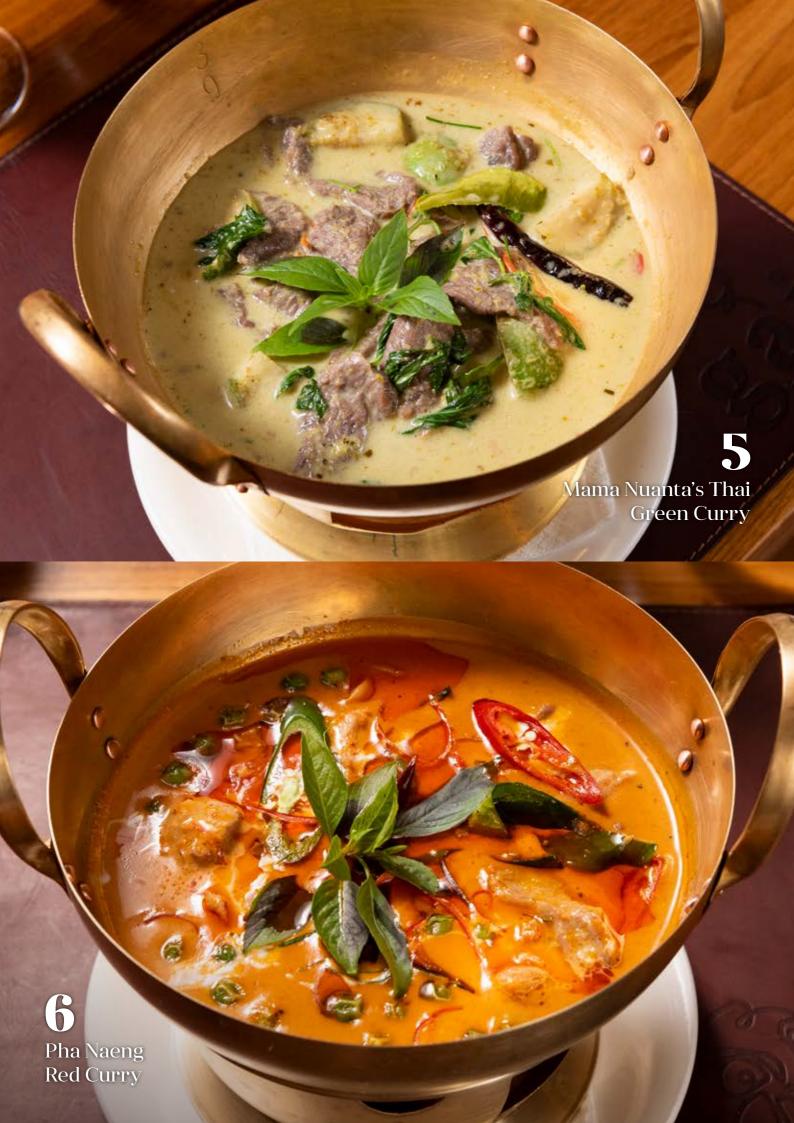

#### Mama Nuanta's Thai Green Curry

 $\begin{array}{c} \text{Chicken} & \text{RM 48} \\ \text{Wagyu beef} & \text{RM 68} \\ \text{Mix vegetables} & \text{RM 38} \end{array}$ 

#### Pha Naeng Red Curry

 $\begin{array}{cc} {}^{\text{Wagyu beef}} & {}^{\text{RM}}68 \\ {}^{\text{Chicken}} & {}^{\text{RM}}48 \end{array}$ 

Signature Deep Fried Seabass with Aromatics, Fresh Pomelo and Sweet Tamarind and Shrimp Paste Sauce

# Curries, Stews and Soups

| 1 | Lady Boss Nana Signature<br>Tom Yum Seafood           |                  |
|---|-------------------------------------------------------|------------------|
|   | Medium 2-3 pax Large 4-5 pax                          | RM 135<br>RM 188 |
| 2 | Tom Kha Soup with Fried Gourami<br>Fish and Mushrooms | RM 58            |
| 3 | Southern Style Yellow Curry with<br>Fresh Cockle Meat | RM 38            |
| 4 | Phong Kari Style Jumbo Lump<br>Crab                   | RM 138           |
| 5 | Mama Nuanta's Thai Green Curry                        |                  |
|   | Chicken                                               | RM 48            |
|   | Wagyu beef                                            | RM 68            |
|   | Mix vegetables                                        | RM 38            |
| 6 | Pha Naeng Red Curry                                   |                  |
|   | Chicken                                               | RM /18           |

Wagyu beef

RM 68