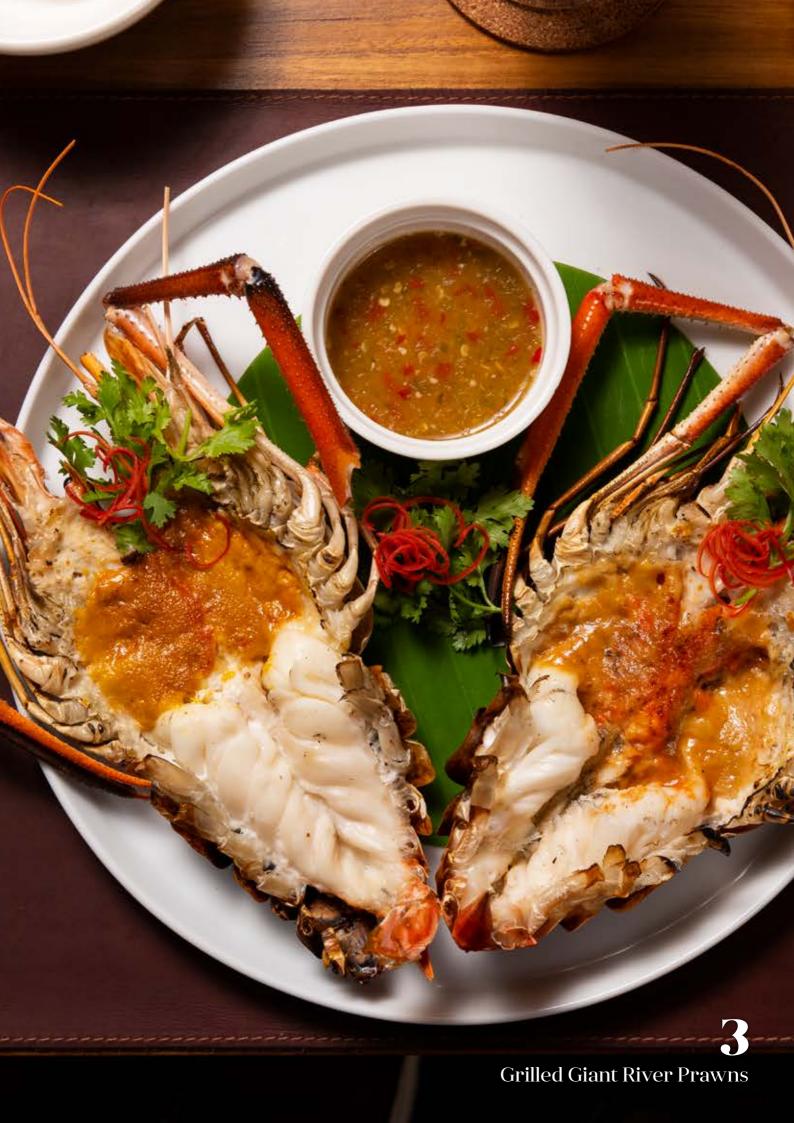

3 Grilled Giant River Prawns
170-200gm per piece

 ${\rm RM}\,98\,{\rm p/pc}$ 

Songkla Style Clams in Hot Pot with Thai Sweet Basil and Pounded Chillies

RM 58

5 Fried Turbot Fish with Chefs Secret Sauce, Fried Garlic and Chilli Spices