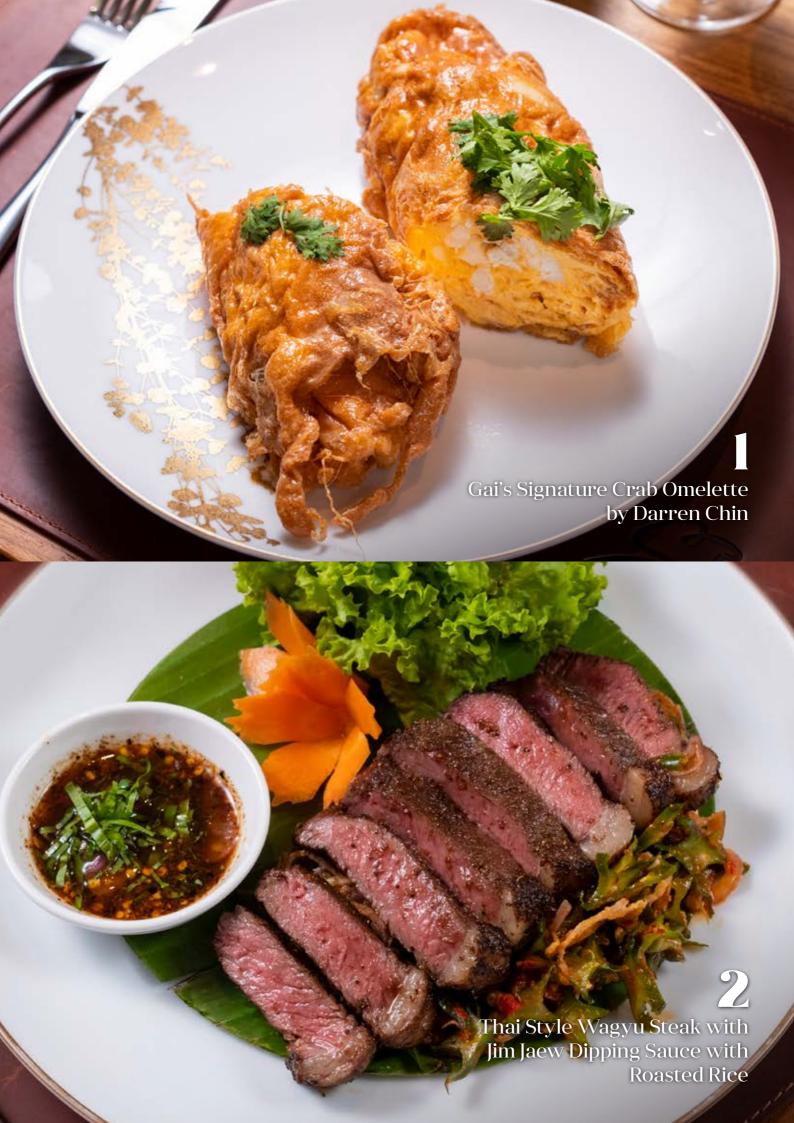

# **Mains**

| 1 | Gai's Signature Crab Omelette<br>by Darren Chin                                       | RM 180          |
|---|---------------------------------------------------------------------------------------|-----------------|
| 2 | Thai Style Wagyu Steak with<br>Jim Jaew Dipping Sauce with<br>Roasted Rice            | RM 138          |
| 3 | Hatyai Fried Free Range Chicken  1/2 bird Full bird                                   | RM 58<br>RM 108 |
| 4 | Pad Kra Phao XXL  Chicken  Mix seafood (mantis shrimp, squid, prawn, mussels)         | RM 28<br>RM 98  |
| 5 | Signature Crab Fried Rice with<br>Fragrant Jasmine Rice and<br>Fresh Peeled Crab Meat | RM 48           |
| 6 | Mix Seafood Fried Rice with Mantis<br>Shrimp, Squid, Green Mussel Meat                | RM 38           |
| 7 | Goong Ob Woonsen  Glass noodles in hotpot with giant river prawns and fresh scallops  | RM 128          |